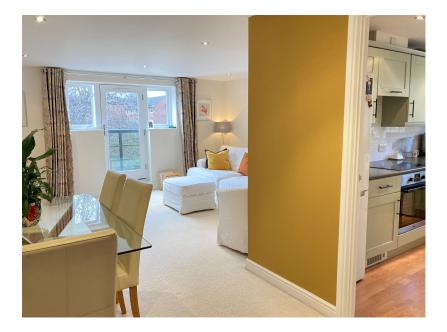

## **Ovaltine Drive, Kings Langley, WD4 8GZ**

Guide Price £330,000

**▶** 2 **▲** 2 **▲** 1

- Reference: BM 0526
- VIEWS over the Grand Union CANAL
- Upgraded 2 DOUBLE BEDROOM 1st floor apartment
- Master Bedroom with large En suite
- 19ft Lounge/Diner with Dual 12ft REFITTED Modern Aspect Windows Kitchen
- Allocated Parking Space with Secure Access
- CANALSIDE location with extensive COMMUNAL GARDENS
- Beautifully presented apartment with Juliette Balconv
  - DOUBLE GLAZED WINDWS throughout

Ref: BM:0526. A superbly presented & SPACIOUS TWO DOUBLE BEDROOM 1ST FLOOR WATERSIDE apartment overlooking the Grand Union Canal only but part of the popular Ovaltine development enjoying all the benefits of village life without any of the downsides! Benefits include; Double Glazing throughout, Electric Heating, Secure Entry Phone System, Allocated Undercroft Parking, This popular commuter village is hugely popular with the surrounding Film Industry. Recently REDECORATED throughout. The perfect location for the busy commuter, the train station is only 7 minutes walk away. Available for VIEWINGS NOW, NO SALES CHAIN.