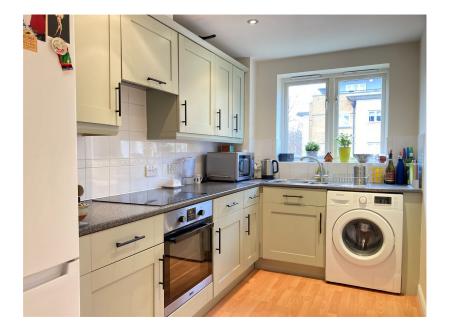

## **Ovaltine Drive, Kings Langley, WD4 8GZ**

Guide Price £330,000

**▶** 2 **▲** 2 **▲** 1

- Reference: BM 0526
- VIEWS over the Grand Union CANAL
- Upgraded 2 DOUBLE BEDROOM 1st floor apartment
- Master Bedroom with large En suite
- 19ft Lounge/Diner with Dual 12ft REFITTED Modern Aspect Windows Kitchen
- Allocated Parking Space with Secure Access
- CANALSIDE location with extensive COMMUNAL GARDENS
- Beautifully presented apartment with Juliette Balconv
  - DOUBLE GLAZED WINDWS throughout

Ref: BM:0526. A superbly presented & SPACIOUS TWO DOUBLE BEDROOM 1ST FLOOR WATERSIDE apartment overlooking the Grand Union Canal only but part of the popular Ovaltine development enjoying all the benefits of village life without any of the downsides! Benefits include; Double Glazing throughout, Electric Heating, Secure Entry Phone System, Allocated Undercroft Parking, This popular commuter village is hugely popular with the surrounding Film Industry. Recently REDECORATED throughout. The perfect location for the busy commuter, the train station is only 7 minutes walk away. Available for VIEWINGS NOW, NO SALES CHAIN.