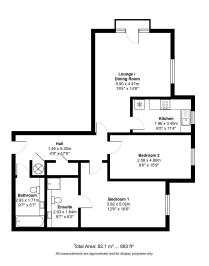

## **Ovaltine Drive, Kings Langley, WD4 8GZ**

Guide Price £330,000

**▶** 2 **▲** 2 **▲** 1

- Reference: BM 0526
- VIEWS over the Grand Union CANAL
- Upgraded 2 DOUBLE BEDROOM 1st floor apartment
- Master Bedroom with large En suite
- 19ft Lounge/Diner with Dual 12ft REFITTED Modern Aspect Windows Kitchen
- Allocated Parking Space with Secure Access
- CANALSIDE location with extensive COMMUNAL GARDENS
- Beautifully presented apartment with Juliette Balconv
  - DOUBLE GLAZED WINDWS throughout

Ref: BM:0526. A superbly presented & SPACIOUS TWO DOUBLE BEDROOM 1ST FLOOR WATERSIDE apartment overlooking the Grand Union Canal only but part of the popular Ovaltine development enjoying all the benefits of village life without any of the downsides! Benefits include; Double Glazing throughout, Electric Heating, Secure Entry Phone System, Allocated Undercroft Parking, This popular commuter village is hugely popular with the surrounding Film Industry. Recently REDECORATED throughout. The perfect location for the busy commuter, the train station is only 7 minutes walk away. Available for VIEWINGS NOW, NO SALES CHAIN.