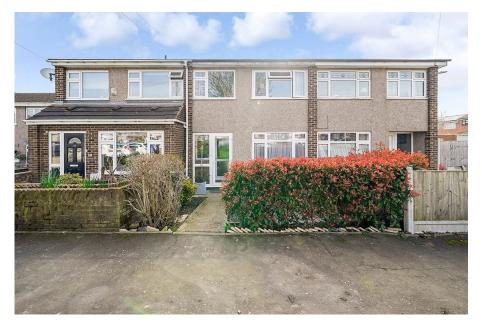

## Browne Close, Collier Row RM5

£425,000

- Three Bedroom House
- Close to Shops & Amenities Close to Various Local
- Beautiful South Facing Garden with Patio
- Smart Lighting (Alexa/ Google Enabled)
- Guest W/C

- Close to Public Transport
- Schools
- Double Glazing & Gas Central Heating
- Tech-USB Sockets/Ceiling Speakers/Mood Lighting
- Very Close to Havering Country Park

A well-presented three-bedroom, terraced house situated within a short walk to Havering Country Park and local schools. A perfect family home offering open plan living, well-tended south facing garden and within a few miles of public transport-Romford (Rail, Overground & Elizabeth Line) and Hainault (Central Line).