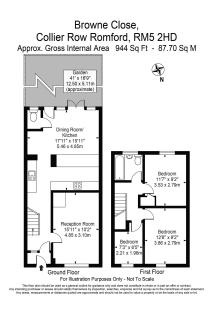

## Browne Close, Collier Row RM5

£425,000

- Three Bedroom House
- Close to Shops & Amenities Close to Various Local
- Beautiful South Facing Garden with Patio
- Smart Lighting (Alexa/ Google Enabled)
- Guest W/C

- Close to Public Transport
- Schools
- Double Glazing & Gas Central Heating
- Tech-USB Sockets/Ceiling Speakers/Mood Lighting
- Very Close to Havering Country Park

A well-presented three-bedroom, terraced house situated within a short walk to Havering Country Park and local schools. A perfect family home offering open plan living, well-tended south facing garden and within a few miles of public transport-Romford (Rail, Overground & Elizabeth Line) and Hainault (Central Line).