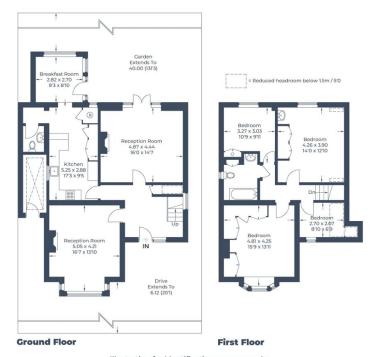

Approximate Gross Internal Area = 152.0 sq m / 1,636 sq ft

Illustration for identification purposes only, measurements are approximate, not to scale. © CJ Property Marketing Produced for EXP Kate Woodward