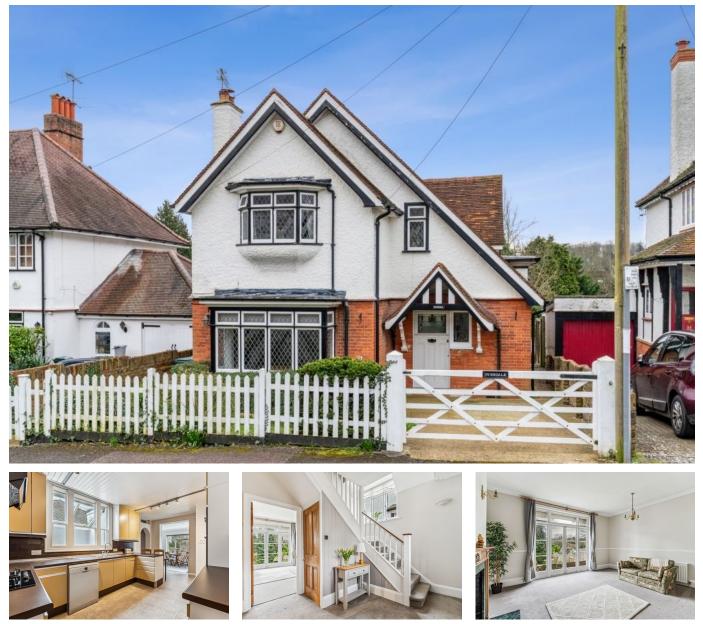

## Berks Hill, Chorleywood

Guide Price £1,250,000

🍋 4 🚰 2 🚍 2

An attractive 4 bedroom detached family home on desirable Berks Hill

\*\*\* PLEASE QUOTE REF KW0404\*\*\*

## **Key Features**

- Attractive Detached Home
- 2 Reception Rooms
- Driveway Parking
- CHAIN FREE
- Walking Distance to Metropolitan Line Station

- 4 Bedrooms
- South Facing Garden
- Local shops and highly rated schools nearby
- Potential for further extension STPP
- \*\*\* PLEASE QUOTE REF KW0404\*\*\*