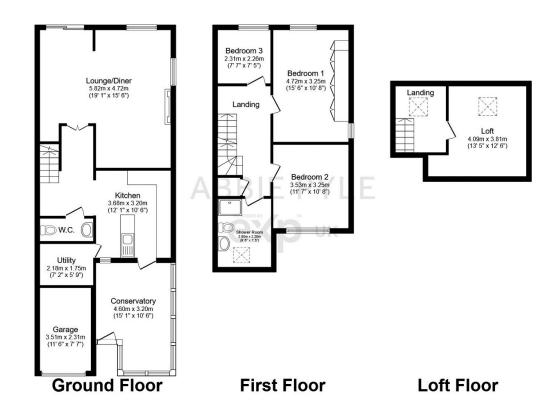

## **Key Features**

· 3 Bedroom semi detached home

ABBIE PYLE **EXP** UK

- Garage and Driveway
- · Sought after village location
- · Cul de sac location
- Tenure Freehold / Council tax band E

- Useful loft room ideal for fourth bedroom
- · Scenic woodland and riverside walks
- Conservatory
- Cloakroom & Utility room
- QUOTE AP0490

Total floor area 146.9 sq.m. (1,582 sq.ft.) approx

This plan is for illustration purposes only and may not be representative of the property. Plan not to scale. Powered by PropertyBox