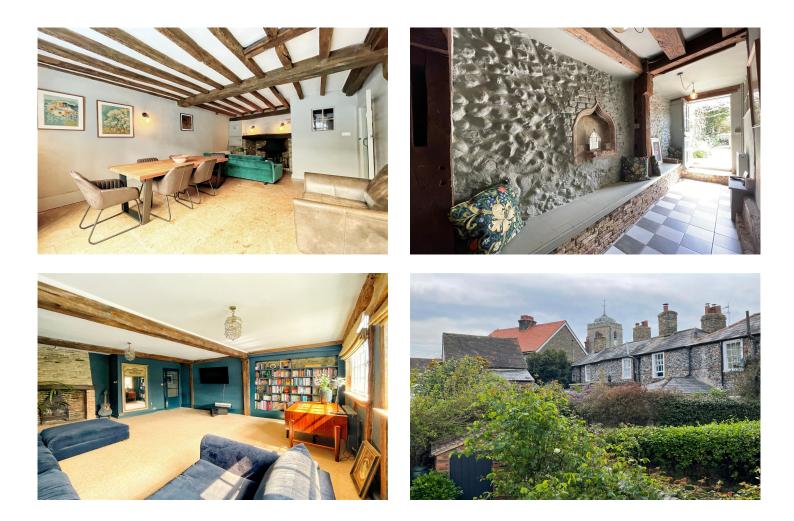

## Strand Street, Sandwich, CT13 9DZ £645,000

A wonderful medieval townhouse, originally owned by a wealthy merchant, with generous and versatile accommodation spread over three floors and situated in the heart of the historic Cinque Port of Sandwich. The home dates back to circa 1470 and retains some lovely period features, including a wealth of exposed beams and some lovely fireplaces.

A wonderful medieval townhouse

- Dates back to circa 1470 and retains some lovely period features
- Versatile accommodation spread over three floors
- Sympathetically refurbished to create a blend of modern and
- Geoitegefboyle kitchen and living/dining room
- First floor: Large lounge, Bedroom and bathroom