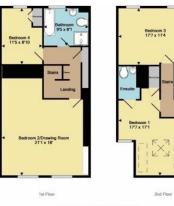

## DOMINIC MURPHY EXP UK

dominic.murphy@exp.uk.com
dominicmurphy.exp.uk.com
01304 746 016

Floor Area: 1850 sq. ft.

Tenure: Freehold

Service Charge: £0 per annum

Ground Rent: £0 per annum

Total Approx. Floor Aree 1850 Sq.Ft. (171.9 Sq.M.) Measurements are approximate. Nat to scale. Function purposes on Mode with Metropox 02018