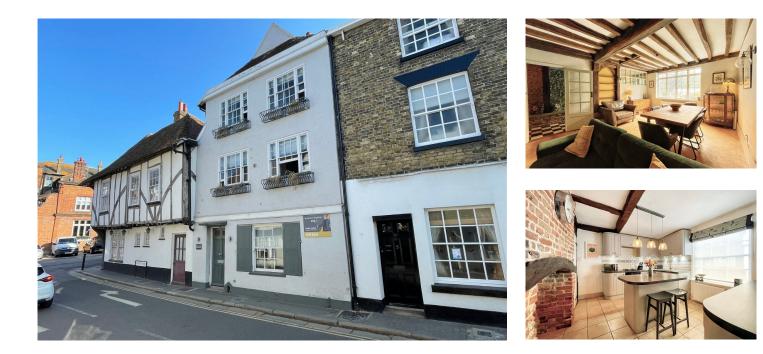

## Strand Street, Sandwich, CT13 9DZ £645,000

A wonderful medieval townhouse, originally owned by a wealthy merchant, with generous and versatile accommodation spread over three floors and situated in the heart of the historic Cinque Port of Sandwich. The home dates back to circa 1470 and retains some lovely period features, including a wealth of exposed beams and some lovely fireplaces.

A wonderful medieval townhouse

- Dates back to circa 1470 and retains some lovely period features
- Versatile accommodation spread over three floors
- Sympathetically refurbished to create a blend of modern and
- Geoitegefboyle kitchen and living/dining room
- First floor: Large lounge, Bedroom and bathroom