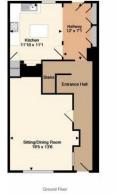

## DOMINIC MURPHY EXP UK

dominic.murphy@exp.uk.com
dominicmurphy.exp.uk.com
01304 746 016

Floor Area: 1850 sq. ft.

Tenure: Freehold

Service Charge: £0 per annum

Ground Rent: £0 per annum

Total Approx. Floor Aree 1850 Sq.Ft. (171.9 Sq.M.) Measurements are approximate. Nat to scale. Function purposes on Mode with Metropox 02018