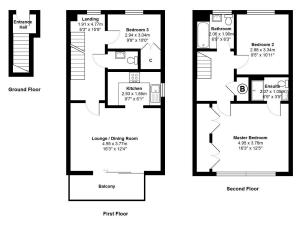

Total Area: 91.5 m<sup>2</sup> ... 985 ft<sup>2</sup> (excluding balcony) All measurements are approximate and for display purposes only