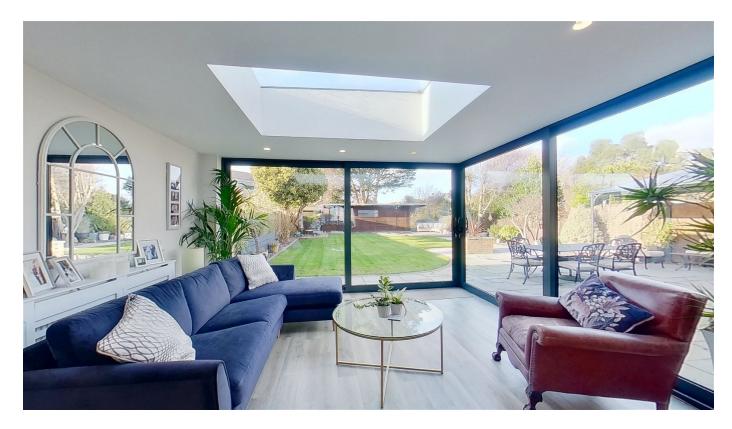

\*On a particular note, Just a 10 minute walk away is the brand new 'Thanet Parkway' train station offering high speed services to St Pancras International!

Internally There is a welcoming hall with doors to the cloakroom and living areas. The reception rooms are spacious and well-arranged with the majority of the ground level being open planned, perfect for entertaining on a large scale. The main living area incorporating the living room to the front with quality log burner, a central arranged dining area and a further sitting room to the rear that forms part of the extension with its sky lantern window and two large doors that slide open to the rear terrace. The quality kitchen/breakfast is open planned to the main living area, perfect for socialising with friends and family. It has a full range of integrated appliances including two ovens and dishwasher. There is access to a utility and the further sitting room/study or possible downstairs bedroom.