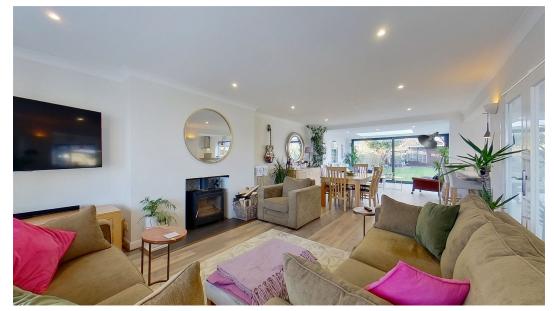

\*On a particular note, Just a 10 minute walk away is the brand new 'Thanet Parkway' train station offering high speed services to St Pancras International!

Internally There is a welcoming hall with doors to the cloakroom and living areas. The reception rooms are spacious and well-arranged with the majority of the ground level being open planned, perfect for entertaining on a large scale. The main living area incorporating the living room to the front with quality log burner, a central arranged dining area and a further sitting room to the rear that forms part of the extension with its sky lantern window and two large doors that slide open to the rear terrace. The quality kitchen/breakfast is open planned to the main living area, perfect for socialising with friends and family. It has a full range of integrated appliances including two ovens and dishwasher. There is access to a utility and the further sitting room/study or possible downstairs bedroom.