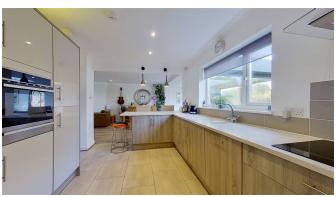

\*On a particular note, Just a 10 minute walk away is the brand new 'Thanet Parkway' train station offering high speed services to St Pancras International!

Internally There is a welcoming hall with doors to the cloakroom and living areas. The reception rooms are spacious and well-arranged with the majority of the ground level being open planned, perfect for entertaining on a large scale. The main living area incorporating the living room to the front with quality log burner, a central arranged dining area and a further sitting room to the rear that forms part of the extension with its sky lantern window and two large doors that slide open to the rear terrace. The quality kitchen/breakfast is open planned to the main living area, perfect for socialising with friends and family. It has a full range of integrated appliances including two ovens and dishwasher. There is access to a utility and the further sitting room/study or possible downstairs bedroom.