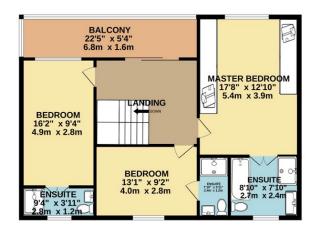

The first floor is well arranged, providing three suites. All bedrooms having en-suite facilities, bedroom one and two are very generous sizes enjoying the sea views. On a particular note is the gallery style landing, which is a spacious area having doors that slide open to the front balcony, that provides a lovely seating area/viewing gallery, designed take in the coastal views and beyond.

**Location** The semi rural village of Cliffsend offers a range of amenities to include a fuel station with handy convenience store and regular bus routes to Sandwich and Ramsgate.

TOTAL FLOOR AREA: 2219 sq.ft. (206.2 sq.m.) approx.