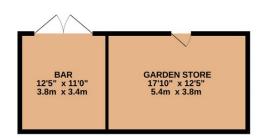

**Externally** the large garden has been meticulously landscaped and is mainly laid to lawn boasting a fabulous outdoor entertaining terrace at the property rear side and a further patio seating area at the rear of the garden. There is also a large quality-built workshop/bar to the rear which could serve a number of uses.