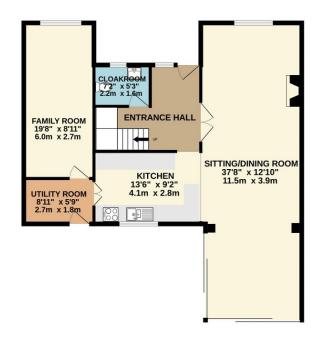

\*On a particular note, Just a 10 minute walk away is the brand new 'Thanet Parkway' train station offering high speed services to St Pancras International!

Internally There is a welcoming hall with doors to the cloakroom and living areas. The reception rooms are spacious and well-arranged with the majority of the ground level being open planned, perfect for entertaining on a large scale. The main living area incorporating the living room to the front with quality log burner, a central arranged dining area and a further sitting room to the rear that forms part of the extension with its sky lantern window and two large doors that slide open to the rear terrace. The quality kitchen/breakfast is open planned to the main living area, perfect for socialising with friends and family. It has a full range of integrated appliances including two ovens and dishwasher. There is access to a utility and the further sitting room/study or possible downstairs bedroom.

The first floor is well arranged, providing three suites. All bedrooms having en-suite facilities, bedroom one and two are very generous sizes enjoying the sea views. On a particular note is the gallery style landing, which is a spacious area having doors that slide open to the front balcony, that provides a lovely seating area/viewing gallery, designed take in the coastal views and beyond.

**Externally** the large garden has been meticulously landscaped and is mainly laid to lawn boasting a fabulous outdoor entertaining terrace at the property rear side and a further patio seating area at the rear of the garden. There is also a large quality-built workshop/bar to the rear which could serve a number of uses.

**Location** The semi rural village of Cliffsend offers a range of amenities to include a fuel station with handy convenience store and regular bus routes to Sandwich and Ramsgate.

TOTAL FLOOR AREA: 2219 sq.ft. (206.2 sq.m.) approx.