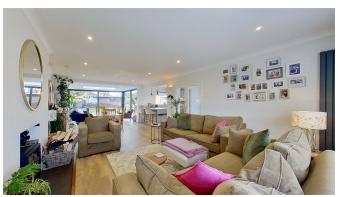

\*On a particular note, Just a 10 minute walk away is the brand new 'Thanet Parkway' train station offering high speed services to St Pancras International!

Internally There is a welcoming hall with doors to the cloakroom and living areas. The reception rooms are spacious and well-arranged with the majority of the ground level being open planned, perfect for entertaining on a large scale. The main living area incorporating the living room to the front with quality log burner, a central arranged dining area and a further sitting room to the rear that forms part of the extension with its sky lantern window and two large doors that slide open to the rear terrace. The quality kitchen/breakfast is open planned to the main living area, perfect for socialising with friends and family. It has a full range of integrated appliances including two ovens and dishwasher. There is access to a utility and the further sitting room/study or possible downstairs bedroom.