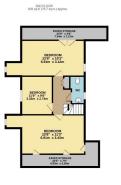

**JASON KATES** 

@ jason.kates@exp.uk.com

jasonkates.exp.uk.com

**L**07824 532 168

REFJK0700-Exclusive South Cheam detached home in a cul-de-sac location. Offering 3900 sq ft over seven bedrooms, and three spacious reception rooms. Further more there is a large, private rear garden measuring over 115 ft and the plot circa .25 of an acre.Integral garage and own driveway for numerous cars.Internally the property consists of three floors; ground, first and second. The ground is a spacious mix of reception rooms, large hallway and a family kitchen with island perfect for entertaining friends and family. The first floor offers four bedrooms, two bathrooms and separate W.C. The second floor offers three bedrooms, separate W.C. and lots of storage. The property is immaculately presented with highly maintained décor. One of the main features is the high level of natural light on offer for the majority of the house.