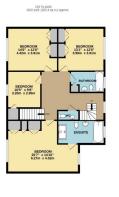

**JASON KATES** 

@ jason.kates@exp.uk.com

jasonkates.exp.uk.com

**L**07824 532 168

REFJK0700-Exclusive South Cheam detached home in a cul-de-sac location. Offering 3900 sq ft over seven bedrooms, and three spacious reception rooms. Further more there is a large, private rear garden measuring over 115 ft and the plot circa .25 of an acre.Integral garage and own driveway for numerous cars.Internally the property consists of three floors; ground, first and second. The ground is a spacious mix of reception rooms, large hallway and a family kitchen with island perfect for entertaining friends and family. The first floor offers four bedrooms, two bathrooms and separate W.C. The second floor offers three bedrooms, separate W.C. and lots of storage. The property is immaculately presented with highly maintained décor. One of the main features is the high level of natural light on offer for the majority of the house.