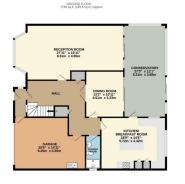

**JASON KATES** 

@ jason.kates@exp.uk.com

jasonkates.exp.uk.com

**L**07824 532 168

REFJK0700-Exclusive South Cheam detached home in a cul-de-sac location. Offering 3900 sq ft over seven bedrooms, and three spacious reception rooms. Further more there is a large, private rear garden measuring over 115 ft and the plot circa .25 of an acre.Integral garage and own driveway for numerous cars.Internally the property consists of three floors; ground, first and second. The ground is a spacious mix of reception rooms, large hallway and a family kitchen with island perfect for entertaining friends and family. The first floor offers four bedrooms, two bathrooms and separate W.C. The second floor offers three bedrooms, separate W.C. and lots of storage. The property is immaculately presented with highly maintained décor. One of the main features is the high level of natural light on offer for the majority of the house.