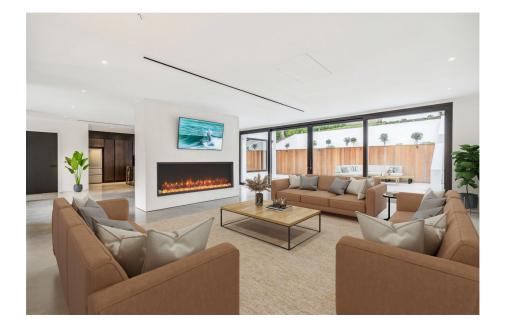

## **88 Valley Road, Rickmansworth, WD3 4BJ** Guide Price £3,500,000

**⊨** 5 **⊢** 6 **⊡** 4

- New Build Smart Home
- Over 7000 Sq Ft of Flexible Accommodation
- Palatial Open Plan Living / Dining Areas
- Annex / Games Room with Large Terrace
- Beautifully Landscaped
   Gardens Perfect for Al-Fresco
   Dining and Entertaining

Discover the epitome of ultra-modern living in this architectural marvel, where sleek lines, innovative design, and cutting-edge technology converge to create a residence that is truly ahead of its time.