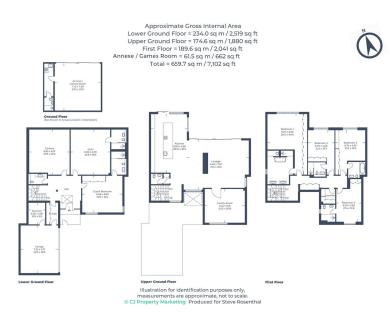

## **88 Valley Road, Rickmansworth, WD3 4BJ** Guide Price £3,500,000

**⊨** 5 **⊢** 6 **⊡** 4

- New Build Smart Home
- Over 7000 Sq Ft of Flexible Accommodation
- Palatial Open Plan Living / Dining Areas
- Annex / Games Room with Large Terrace
- Beautifully Landscaped
   Gardens Perfect for Al-Fresco
   Dining and Entertaining

- Luxurious Five Bedroom
   Detached House
- Bespoke Kitchen Bora, Miele and LG Signature Appliances
- Cinema, Gym, Guest Suite
- Gated Driveway and Heated Double Garage
- 12 Year New Home Building Warranty