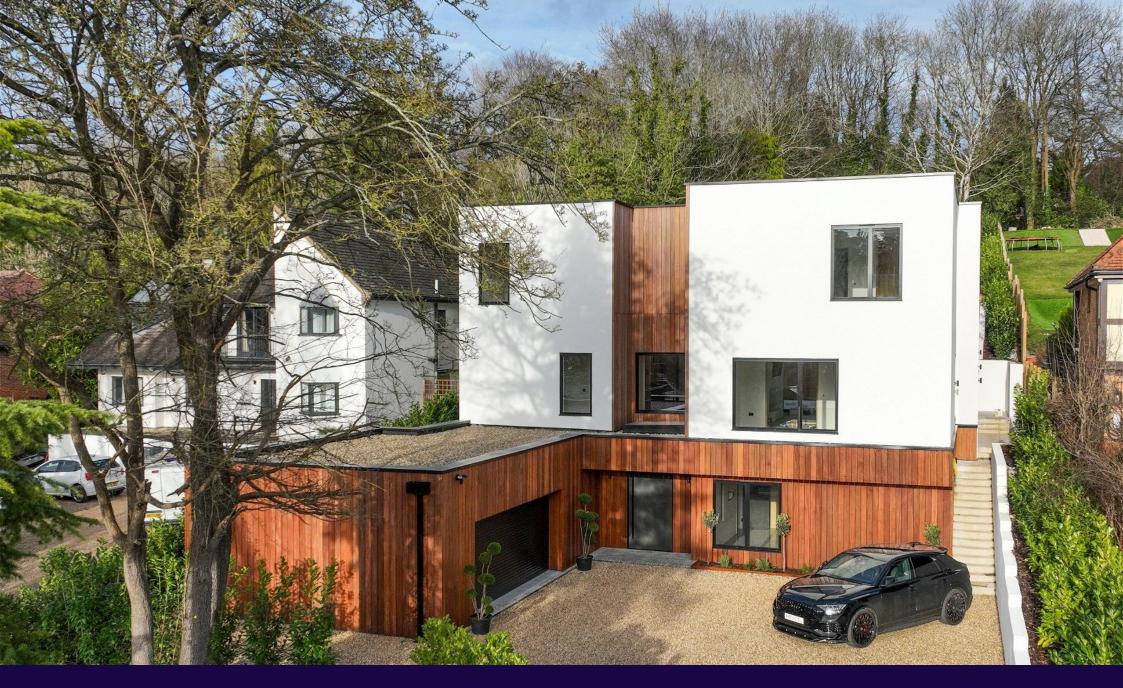

## **88 Valley Road, Rickmansworth, WD3 4BJ** Guide Price £3,500,000

**⊨** 5 **⊢** 6 **⊡** 4

- New Build Smart Home
- Over 7000 Sq Ft of Flexible Accommodation
- Palatial Open Plan Living / Dining Areas
- Annex / Games Room with Large Terrace
- Beautifully Landscaped
   Gardens Perfect for Al-Fresco
   Dining and Entertaining

- Luxurious Five Bedroom
   Detached House
- Bespoke Kitchen Bora, Miele and LG Signature Appliances
- Cinema, Gym, Guest Suite
- Gated Driveway and Heated Double Garage
- 12 Year New Home Building Warranty

Discover the epitome of ultra-modern living in this architectural marvel, where sleek lines, innovative design, and cutting-edge technology converge to create a residence that is truly ahead of its time.