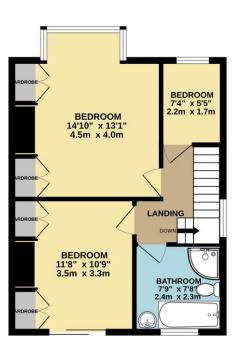

Upstairs over the first floor, there is a landing with doors into the three bedrooms and quality bathroom suite. On a particular note, bedroom two has the added benefit of doors that open to a Julliet balcony, which affords some lovely countryside and garden views.

TOTAL FLOOR AREA: 1390 sq.ft. (129.2 sq.m.) approx.

Whilst every attempt has been made to ensure the accuracy of the floorplan contained here, measurements of doors, windows, rooms and any other items are approximate and no responsibility is taken for any error, omission or mis-statement. This plan is for illustrative purposes only and should be used as such by any prospective purchaser. The services, systems and appliances shown have not been tested and no guarantee as to their operability or efficiency can be given.