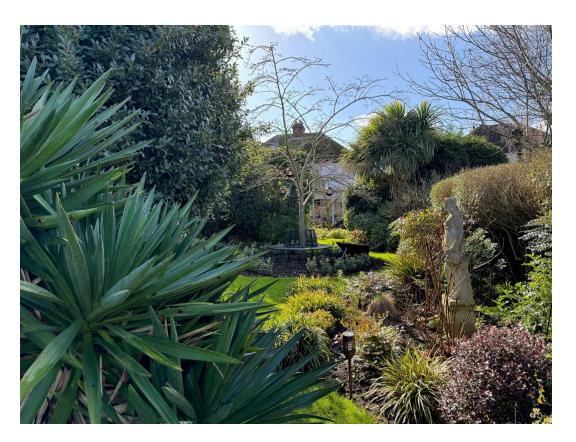

**Externally** One of the key highlights of the wonderful home is the landscaped garden that boasts a large variety of flower and exotic plant beds, also having numerous seating places around its shaped lawned areas. To the rear is the shallow river that runs towards the town. Also the front has off road parking leading to the garage.