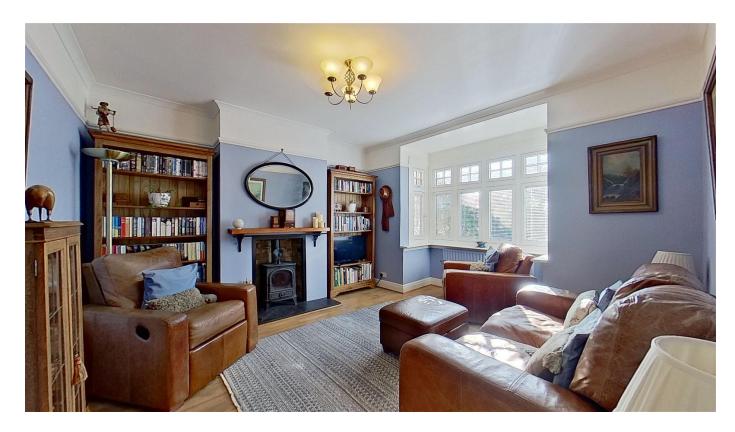

Internally there is an entrance porch, with period part stain glass door into a welcoming hall with doors leading into the generous front lounge with its lovely bay window and log burner, for maximum family comfort. There is quality bespoke fitted kitchen that flows nicely to the large full width conservatory at the rear, a perfect place for entertaining and an ideal family hub of the home. Also on this level is the study and separate utility with internal access to the garage.