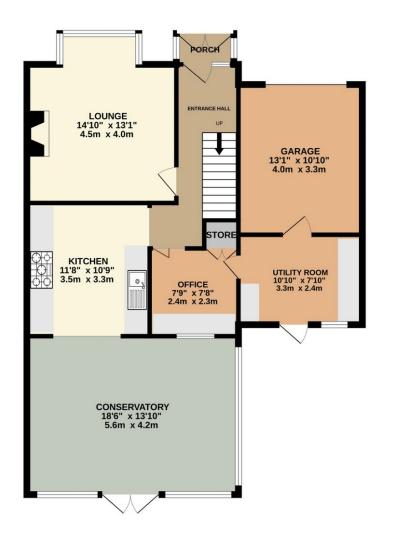

Internally there is an entrance porch, with period part stain glass door into a welcoming hall with doors leading into the generous front lounge with its lovely bay window and log burner, for maximum family comfort. There is quality bespoke fitted kitchen that flows nicely to the large full width conservatory at the rear, a perfect place for entertaining and an ideal family hub of the home. Also on this level is the study and separate utility with internal access to the garage.

TOTAL FLOOR AREA: 1390 sq.ft. (129.2 sq.m.) approx.

Whilst every attempt has been made to ensure the accuracy of the floorplan contained here, measurements of doors, windows, rooms and any other items are approximate and no responsibility is taken for any error, omission or mis-statement. This plan is for illustrative purposes only and should be used as such by any prospective purchaser. The services, systems and appliances shown have not been tested and no guarantee as to their operability or efficiency can be given.