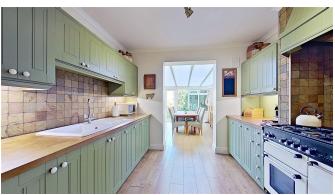

Internally there is an entrance porch, with period part stain glass door into a welcoming hall with doors leading into the generous front lounge with its lovely bay window and log burner, for maximum family comfort. There is quality bespoke fitted kitchen that flows nicely to the large full width conservatory at the rear, a perfect place for entertaining and an ideal family hub of the home. Also on this level is the study and separate utility with internal access to the garage.