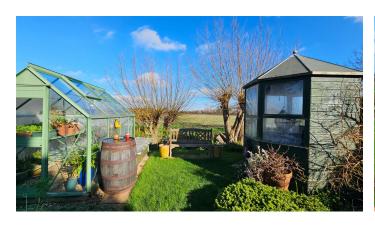

**Externally** One of the key highlights of the wonderful home is the landscaped garden that boasts a large variety of flower and exotic plant beds, also having numerous seating places around its shaped lawned areas. To the rear is the shallow river that runs towards the town. Also the front has off road parking leading to the garage.