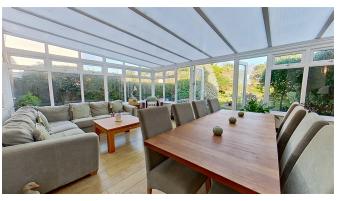

Internally there is an entrance porch, with period part stain glass door into a welcoming hall with doors leading into the generous front lounge with its lovely bay window and log burner, for maximum family comfort. There is quality bespoke fitted kitchen that flows nicely to the large full width conservatory at the rear, a perfect place for entertaining and an ideal family hub of the home. Also on this level is the study and separate utility with internal access to the garage.