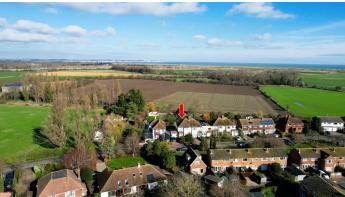

## Ethelbert, Sandown Road

A good looking 1930's semi-detached period property, occupying an impressive position with a large spectacular, landscaped garden and potential to extend if more space is required. This home sits near both Sandwich Bay and The Royal St Georges Golf Club and will surely attract a variety of purchasers.

**Externally** One of the key highlights of the wonderful home is the landscaped garden that boasts a large variety of flower and exotic plant beds, also having numerous seating places around its shaped lawned areas. To the rear is the shallow river that runs towards the town. Also the front has off road parking leading to the garage.