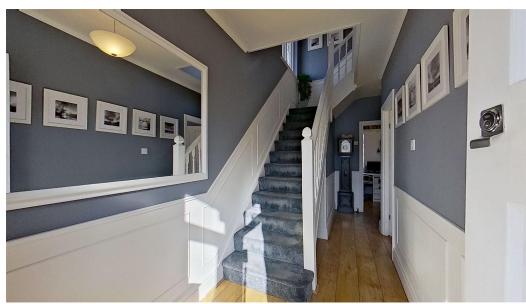

Internally there is an entrance porch, with period part stain glass door into a welcoming hall with doors leading into the generous front lounge with its lovely bay window and log burner, for maximum family comfort. There is quality bespoke fitted kitchen that flows nicely to the large full width conservatory at the rear, a perfect place for entertaining and an ideal family hub of the home. Also on this level is the study and separate utility with internal access to the garage.