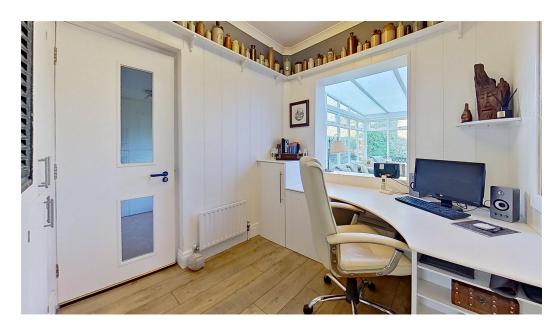

Internally there is an entrance porch, with period part stain glass door into a welcoming hall with doors leading into the generous front lounge with its lovely bay window and log burner, for maximum family comfort. There is quality bespoke fitted kitchen that flows nicely to the large full width conservatory at the rear, a perfect place for entertaining and an ideal family hub of the home. Also on this level is the study and separate utility with internal access to the garage.