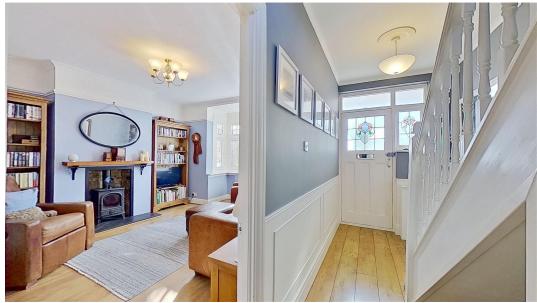

Internally there is an entrance porch, with period part stain glass door into a welcoming hall with doors leading into the generous front lounge with its lovely bay window and log burner, for maximum family comfort. There is quality bespoke fitted kitchen that flows nicely to the large full width conservatory at the rear, a perfect place for entertaining and an ideal family hub of the home. Also on this level is the study and separate utility with internal access to the garage.