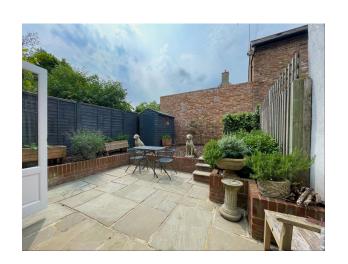

Upstairs, the home offers two double bedrooms with built in wardrobes and a smaller third, that is currently set up as an office. The wet room boasts quality fixtures.

Outside: There is an attractive and very private, sunny aspect low maintainence garden with established flower beds and borders. The property also has the added benefit of 2 parking spaces located in a private lane behind the home.