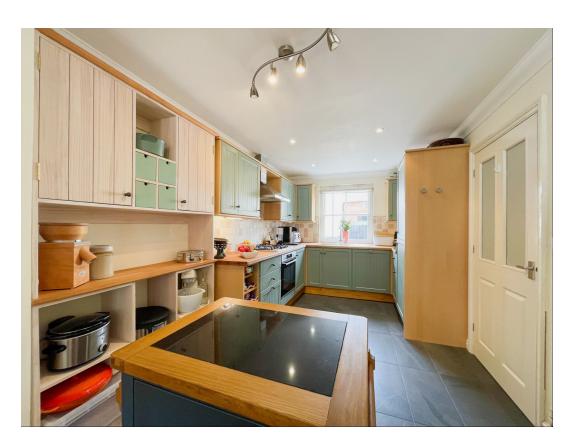

**On a particular note**: The property is link-detached as it only touches the neighbouring home at the front elevation.

Internally Upon entering, you are greeted by an entrance lobby with doors to the cloakroom/wc and an inner hall. Hardwood floors lead you through the main living areas at the rear, with its two French doors that emit natural light, creating a warm and inviting ambiance. The open-concept layout seamlessly connects the living room, dining area, and fitted kitchen, perfect for both entertaining guests and everyday family life.