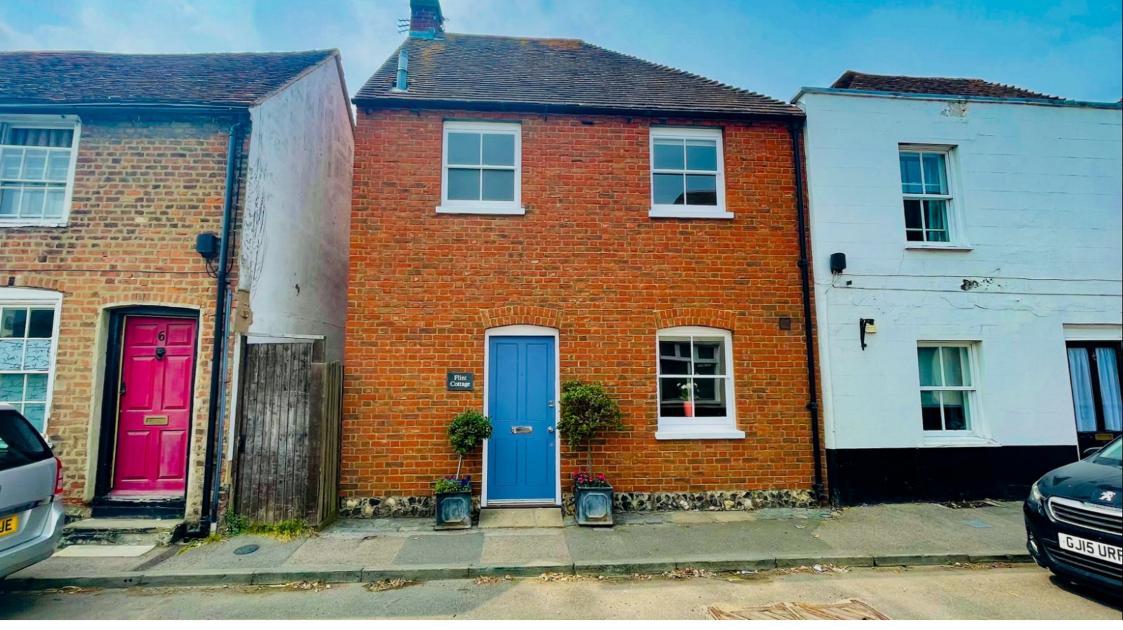

## Flint Cottage,, 6a High Street, Eastry

Nestled in the heart of the historic High Street in the village of Eastry and being just approximately 18 years old, this traditionally built village home seamlessly combines modern amenities with timeless charm, creating a lovely residence that blends effortlessly into its surroundings. **Please quote ref DM0223** 

As you approach the property, you'll immediately notice the carefully chosen architectural details reminiscent of the area's rich heritage. The home exudes an air of elegance, with its period design, pitched roof, and charming front door, inviting you to step inside.

**On a particular note**: The property is link-detached as it only touches the neighbouring home at the front elevation.

Internally Upon entering, you are greeted by an entrance lobby with doors to the cloakroom/wc and an inner hall. Hardwood floors lead you through the main living areas at the rear, with its two French doors that emit natural light, creating a warm and inviting ambiance. The open-concept layout seamlessly connects the living room, dining area, and fitted kitchen, perfect for both entertaining guests and everyday family life.