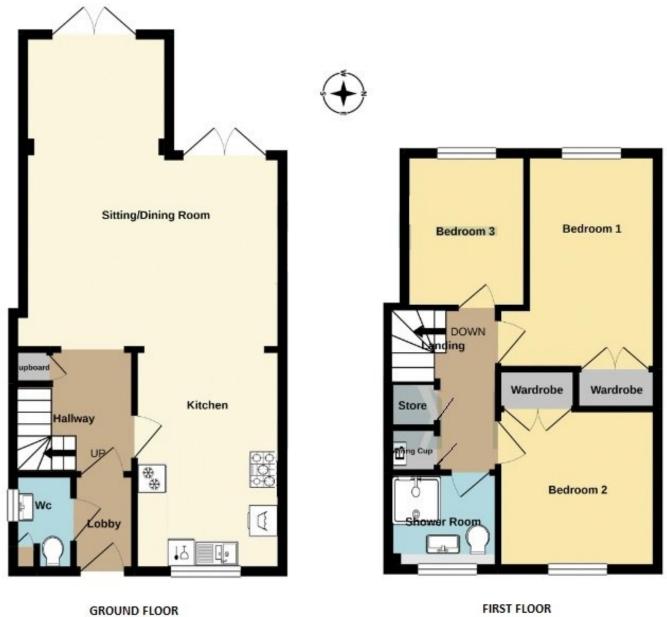

**On a particular note**: The property is link-detached as it only touches the neighbouring home at the front elevation.

Internally Upon entering, you are greeted by an entrance lobby with doors to the cloakroom/wc and an inner hall. Hardwood floors lead you through the main living areas at the rear, with its two French doors that emit natural light, creating a warm and inviting ambiance. The open-concept layout seamlessly connects the living room, dining area, and fitted kitchen, perfect for both entertaining guests and everyday family life.

Upstairs, the home offers two double bedrooms with built in wardrobes and a smaller third, that is currently set up as an office. The wet room boasts quality fixtures.

Outside: There is an attractive and very private, sunny aspect low maintainence garden with established flower beds and borders. The property also has the added benefit of 2 parking spaces located in a private lane behind the home.