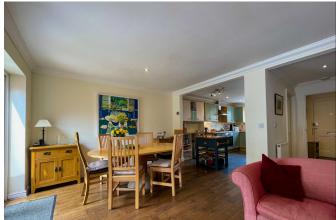

**On a particular note**: The property is link-detached as it only touches the neighbouring home at the front elevation.

Internally Upon entering, you are greeted by an entrance lobby with doors to the cloakroom/wc and an inner hall. Hardwood floors lead you through the main living areas at the rear, with its two French doors that emit natural light, creating a warm and inviting ambiance. The open-concept layout seamlessly connects the living room, dining area, and fitted kitchen, perfect for both entertaining guests and everyday family life.