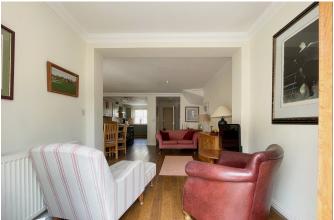

**On a particular note**: The property is link-detached as it only touches the neighbouring home at the front elevation.

Internally Upon entering, you are greeted by an entrance lobby with doors to the cloakroom/wc and an inner hall. Hardwood floors lead you through the main living areas at the rear, with its two French doors that emit natural light, creating a warm and inviting ambiance. The open-concept layout seamlessly connects the living room, dining area, and fitted kitchen, perfect for both entertaining guests and everyday family life.