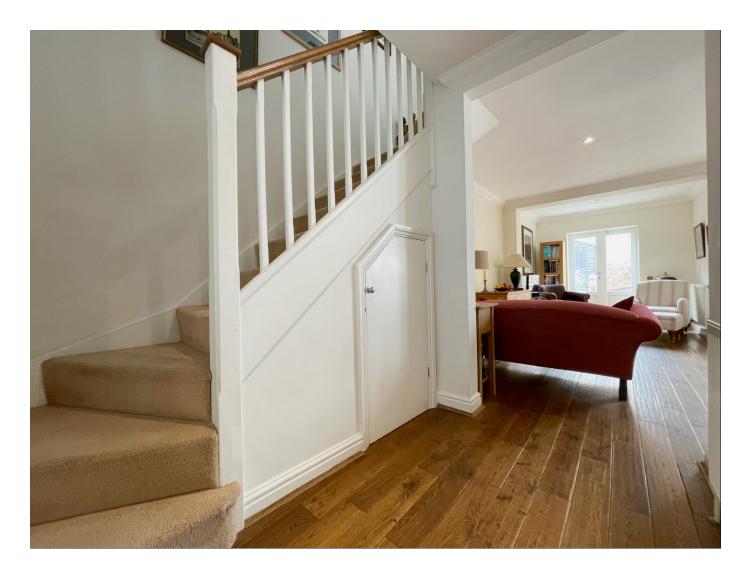

**On a particular note**: The property is link-detached as it only touches the neighbouring home at the front elevation.

Internally Upon entering, you are greeted by an entrance lobby with doors to the cloakroom/wc and an inner hall. Hardwood floors lead you through the main living areas at the rear, with its two French doors that emit natural light, creating a warm and inviting ambiance. The open-concept layout seamlessly connects the living room, dining area, and fitted kitchen, perfect for both entertaining guests and everyday family life.