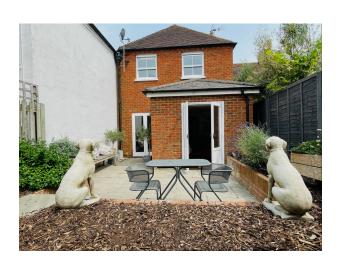

Upstairs, the home offers two double bedrooms with built in wardrobes and a smaller third, that is currently set up as an office. The wet room boasts quality fixtures.

Outside: There is an attractive and very private, sunny aspect low maintainence garden with established flower beds and borders. The property also has the added benefit of 2 parking spaces located in a private lane behind the home.