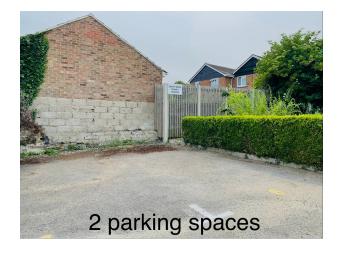

Upstairs, the home offers two double bedrooms with built in wardrobes and a smaller third, that is currently set up as an office. The wet room boasts quality fixtures.

Outside: There is an attractive and very private, sunny aspect low maintainence garden with established flower beds and borders. The property also has the added benefit of 2 parking spaces located in a private lane behind the home.