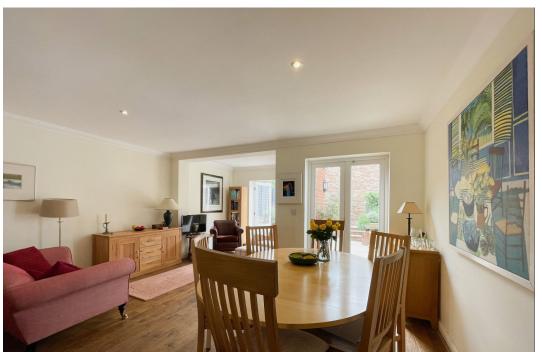

**On a particular note**: The property is link-detached as it only touches the neighbouring home at the front elevation.

Internally Upon entering, you are greeted by an entrance lobby with doors to the cloakroom/wc and an inner hall. Hardwood floors lead you through the main living areas at the rear, with its two French doors that emit natural light, creating a warm and inviting ambiance. The open-concept layout seamlessly connects the living room, dining area, and fitted kitchen, perfect for both entertaining guests and everyday family life.