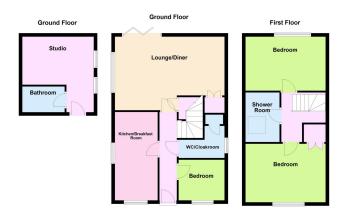

Benefits include an Annex separate from the house which include a fantastic studio space with bathroom. Low maintenance garden with added raised area with views down to the seafront.

Further features are Under floor heating on the Ground Floor, off road parking for multiple vehicles and a Southerly Sea View.

Viewings Recommended.

Floor Area: sq. ft. Tenure: Not given Service Charge: £ per annum Ground Rent: £ per annum