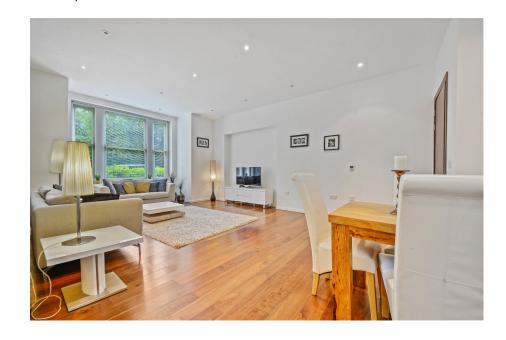

- 0.75 Miles to Theydon Bois Tube Station (Central Line)
- Secure Private Gated Development
- Two Bathrooms
- Fully Fitted & Integrated Modern Kitchen
- Close to Shops & Amenities

A large beautiful two bedroom, two bathroom ground floor apartment situated in a secure gated development called Coopers Court on the edge of Epping Forest. This magnificent Victorian building dates back to 1870 and was elegantly converted in 2013. The property features high ceilings, lots of light, a large dual aspect reception room, open plan modern kitchen with integrated appliances, master bedroom with ensuite shower room, second bedroom and family bathroom. There is also separate secure storage positioned in the restored grounds, a small private courtyard and two secure parking spaces.