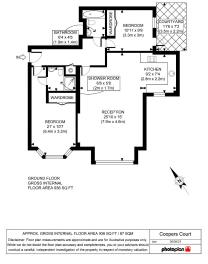

AUSTIN SAMUELS EXP UK

@ austin.samuels@exp.uk.com

austinsamuels.co.uk

020 3488 5959

- Stunning Two Bedroom Ground Floor Apartment
- 2 Allocated Parking Spaces
- Beautifully Tended Communal Gardens
- Separate Secure Outside Storage
- Brilliantly Converted Victorian Building

- 0.75 Miles to Theydon Bois Tube Station (Central Line)
- Secure Private Gated Development
- Two Bathrooms
- Fully Fitted & Integrated Modern Kitchen
- Close to Shops & Amenities

A large beautiful two bedroom, two bathroom ground floor apartment situated in a secure gated development called Coopers Court on the edge of Epping Forest. This magnificent Victorian building dates back to 1870 and was elegantly converted in 2013. The property features high ceilings, lots of light, a large dual aspect reception room, open plan modern kitchen with integrated appliances, master bedroom with ensuite shower room, second bedroom and family bathroom. There is also separate secure storage positioned in the restored grounds, a small private courtyard and two secure parking spaces.