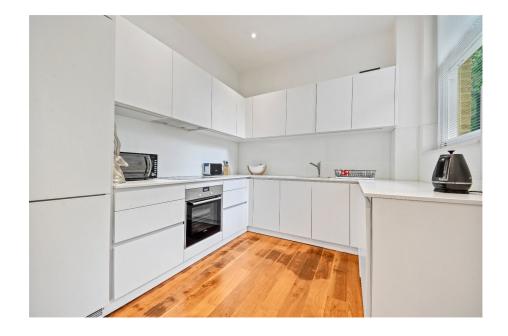

- 0.75 Miles to Theydon Bois Tube Station (Central Line)
- Secure Private Gated Development
- Two Bathrooms
- Fully Fitted & Integrated Modern Kitchen
- Close to Shops & Amenities

A large beautiful two bedroom, two bathroom ground floor apartment situated in a secure gated development called Coopers Court on the edge of Epping Forest. This magnificent Victorian building dates back to 1870 and was elegantly converted in 2013. The property features high ceilings, lots of light, a large dual aspect reception room, open plan modern kitchen with integrated appliances, master bedroom with ensuite shower room, second bedroom and family bathroom. There is also separate secure storage positioned in the restored grounds, a small private courtyard and two secure parking spaces.