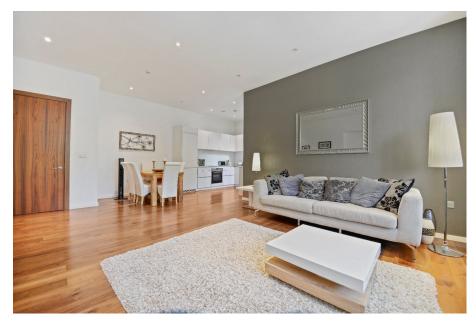

- 0.75 Miles to Theydon Bois Tube Station (Central Line)
- Secure Private Gated Development
- Two Bathrooms
- Fully Fitted & Integrated Modern Kitchen
- Close to Shops & Amenities

A large beautiful two bedroom, two bathroom ground floor apartment situated in a secure gated development called Coopers Court on the edge of Epping Forest. This magnificent Victorian building dates back to 1870 and was elegantly converted in 2013. The property features high ceilings, lots of light, a large dual aspect reception room, open plan modern kitchen with integrated appliances, master bedroom with ensuite shower room, second bedroom and family bathroom. There is also separate secure storage positioned in the restored grounds, a small private courtyard and two secure parking spaces.