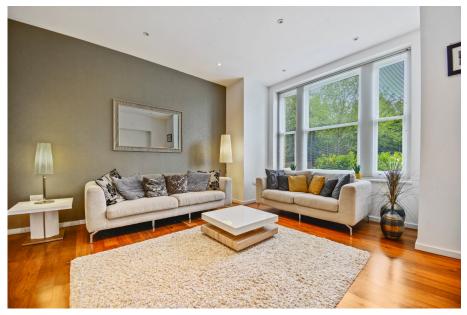

- 0.75 Miles to Theydon Bois Tube Station (Central Line)
- Secure Private Gated Development
- Two Bathrooms
- Fully Fitted & Integrated Modern Kitchen
- Close to Shops & Amenities

A large beautiful two bedroom, two bathroom ground floor apartment situated in a secure gated development called Coopers Court on the edge of Epping Forest. This magnificent Victorian building dates back to 1870 and was elegantly converted in 2013. The property features high ceilings, lots of light, a large dual aspect reception room, open plan modern kitchen with integrated appliances, master bedroom with ensuite shower room, second bedroom and family bathroom. There is also separate secure storage positioned in the restored grounds, a small private courtyard and two secure parking spaces.