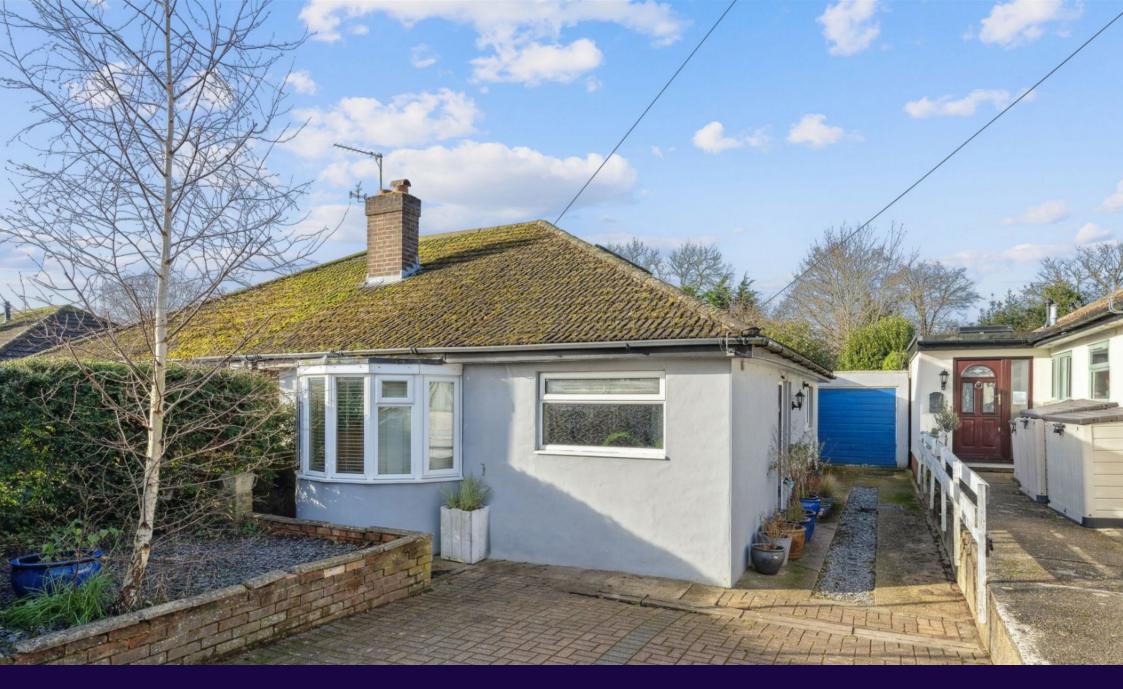

## 47 Rose Drive, Chesham, Buckinghamshire, HP5 1RR

Guide Price £475,000

- \*\* Please quote SR0671 \*\*
- Attractive Three Bedroom Semi Detached Bungalow
- Large Open Plan Living / Dining Room with Study Area
  - Family Room and Fitted Kitchen
- Spacious Entrance Hall with Storage
- Charming Tastefully Landscaped Rear Garden
- Driveway Parking and Garage Peaceful Location Backing onto Farmlands and Fields
- · Country Walks on the Doorstep
- Just Over One Mile (Walking Distance) to Chesham Met. Line Station

## \*\* Please quote SR0671 \*\*

A trendy and deceptively spacious three bedroom semi detached bungalow situated in a peaceful location backing onto farmland and fields.