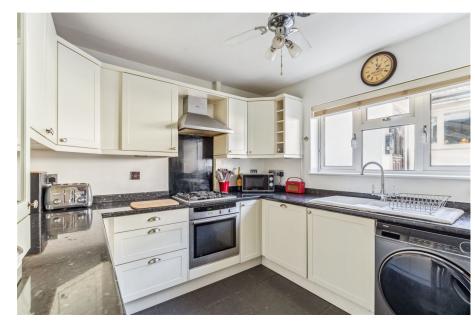

## 47 Rose Drive, Chesham, Buckinghamshire, HP5 1RR

Guide Price £475,000

- \*\* Please quote SR0671 \*\*
- Attractive Three Bedroom Semi Detached Bungalow
- Large Open Plan Living / Dining Room with Study Area
  - Family Room and Fitted Kitchen
- Spacious Entrance Hall with Storage
- Charming Tastefully Landscaped Rear Garden
- Driveway Parking and Garage Peaceful Location Backing onto Farmlands and Fields
- · Country Walks on the Doorstep
- Just Over One Mile (Walking Distance) to Chesham Met. Line Station