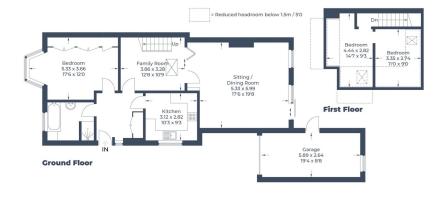

Approximate Gross Internal Area Ground Floor = 85.9 sq m / 925 sq ft First Floor = 24.4 sq m / 263 sq ft Garage = 15.8 sq m / 170 sq ft Total = 126.1 sq m / 1,358 sq ft

Illustration for identification purposes only, measurements are approximate, not to scale.

© CJ Property Marketing Produced for EXP - Steve Rosenthal