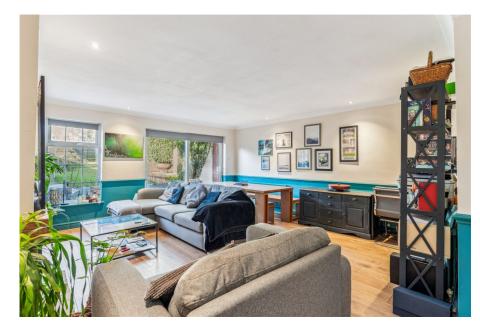

## 47 Rose Drive, Chesham, Buckinghamshire, HP5 1RR

Guide Price £475,000

- \*\* Please quote SR0671 \*\*
- Attractive Three Bedroom Semi Detached Bungalow
- Large Open Plan Living / Dining Room with Study Area
  - Family Room and Fitted Kitchen
- Spacious Entrance Hall with Storage
- Charming Tastefully Landscaped Rear Garden
- Driveway Parking and Garage Peaceful Location Backing onto Farmlands and Fields
- · Country Walks on the Doorstep
- Just Over One Mile (Walking Distance) to Chesham Met. Line Station

## \*\* Please quote SR0671 \*\*

A trendy and deceptively spacious three bedroom semi detached bungalow situated in a peaceful location backing onto farmland and fields.