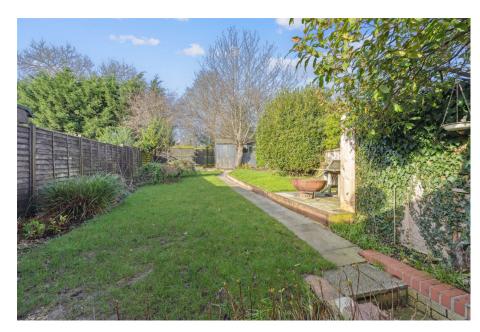

## 47 Rose Drive, Chesham, Buckinghamshire, HP5 1RR

Guide Price £475,000

- \*\* Please quote SR0671 \*\*
- Attractive Three Bedroom Semi Detached Bungalow
- Large Open Plan Living / Dining Room with Study Area
  - Family Room and Fitted Kitchen
- Spacious Entrance Hall with Storage
- Charming Tastefully Landscaped Rear Garden
- Driveway Parking and Garage Peaceful Location Backing onto Farmlands and Fields
- · Country Walks on the Doorstep
- Just Over One Mile (Walking Distance) to Chesham Met. Line Station

## \*\* Please quote SR0671 \*\*

A trendy and deceptively spacious three bedroom semi detached bungalow situated in a peaceful location backing onto farmland and fields.