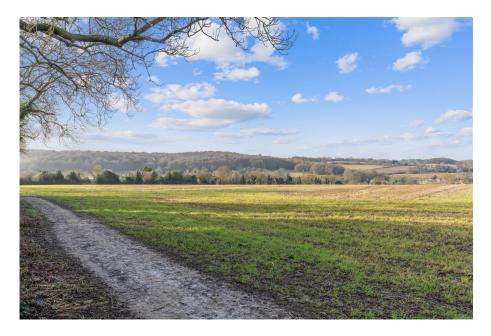

## 47 Rose Drive, Chesham, Buckinghamshire, HP5 1RR

Guide Price £475,000

- \*\* Please quote SR0671 \*\*
- Attractive Three Bedroom Semi Detached Bungalow
- Large Open Plan Living / Dining Room with Study Area
  - Family Room and Fitted Kitchen
- Spacious Entrance Hall with Storage
- Charming Tastefully Landscaped Rear Garden
- Driveway Parking and Garage Peaceful Location Backing onto Farmlands and Fields
- · Country Walks on the Doorstep
- Just Over One Mile (Walking Distance) to Chesham Met. Line Station

## \*\* Please quote SR0671 \*\*

A trendy and deceptively spacious three bedroom semi detached bungalow situated in a peaceful location backing onto farmland and fields.