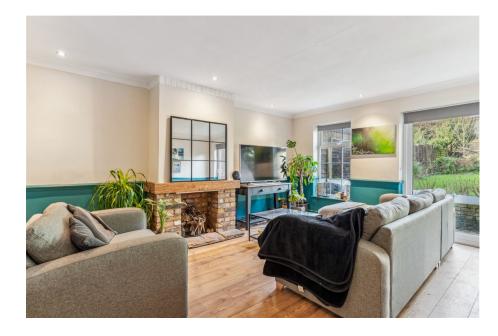

## 47 Rose Drive, Chesham, Buckinghamshire, HP5 1RR

Guide Price £475,000

- \*\* Please quote SR0671 \*\*
- Attractive Three Bedroom Semi Detached Bungalow
- Large Open Plan Living / Dining Room with Study Area
  - Family Room and Fitted Kitchen
- Spacious Entrance Hall with Storage
- Charming Tastefully Landscaped Rear Garden
- Driveway Parking and Garage Peaceful Location Backing onto Farmlands and Fields
- · Country Walks on the Doorstep
- Just Over One Mile (Walking Distance) to Chesham Met. Line Station