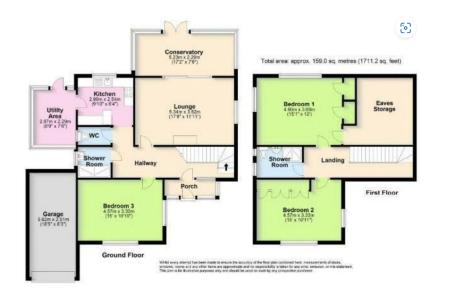

## Central Avenue, Worthing, BN14 0DR

£720,000

- Fantastic Location
- · South Aspect Rear Garden
- Great Sized Rooms
- Bright & Airy Throughout
- EPC D

- Walking Distance to Cissbury Ring & Local High Street
- Modern Kitchen & Shower Rooms
- · Versatile Accommodation
- Garage & South Aspect Conservatory
- · Council Tax E

Benefits include a versatile living accommodation, two modern shower rooms & a South Aspect rear garden.

Further features are off road parking for multiple cars, a garage and fantastic views.