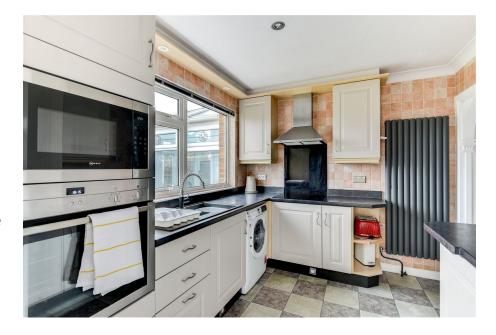

## Central Avenue, Worthing, BN14 0DR

£720,000

- Fantastic Location
- · South Aspect Rear Garden
- Great Sized Rooms
- Bright & Airy Throughout
- EPC D

- Walking Distance to Cissbury Ring & Local High Street
- Modern Kitchen & Shower Rooms
- · Versatile Accommodation
- Garage & South Aspect Conservatory
- · Council Tax E