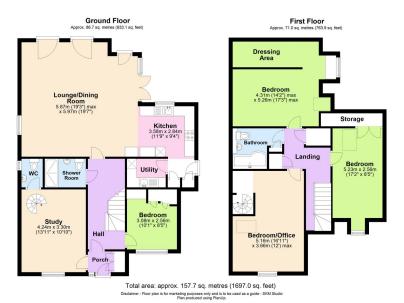

- Your very own 4 BEDROOM **DETACHED Grand Design!**
- GREEN CREDENTIALS aplenty
- · Two BATHROOMS one REFITTED as a WETROOM with SHOWER
- CLOAKROOM, UTILITY ROOM DRIVEWAY for 4 8 CARS
  - **GARDEN**

Ref: BM:0526. Your very own GRAND DESIGN! A UNIQUE 4 BEDROOM DETACHED FAMILY HOME designed by a local architectural designer, hidden away in a secluded location, yet right at the heart of everything & only a few minutes walk away from APSLEY TRAIN STATION (London Euston 28 mins) & Apsley Lock MARINA with its waterside restaurants. This stylish Eco Home offers FLEXIBLE LIVING ACCOMMODATION. comprising of 4 BEDROOMS, 2 RECEPTION ROOMS, open plan KITCHEN, UTILITY ROOM & 2 BATHROOMS with the potential to add an EN-SUITE to the MASTER BEDROOM (in place of the walk in wardrobe). Benefits include a South facing rear garden, Solar Panels for all your hot water needs & a good size driveway. The surrounding area offers access to good schooling such as the Abbots Hill Private Girls School, ultra modern Longdean Secondary Modern & Kings Langley Secondary, whilst a good range of primary schools are within