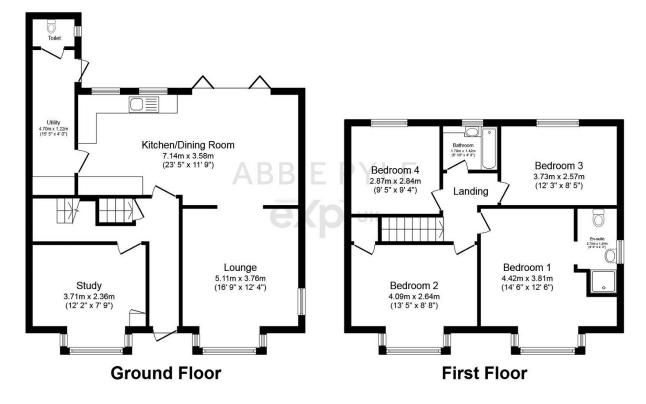

Total floor area 128.9 sq.m. (1,388 sq.ft.) approx

This plan is for illustration purposes only and may not be representative of the property. Plan not to scale. Powered by PropertyBox

eXp World UK Ltd is a registered company at Corporation Service Company (UK) Limited, 5 Churchill Place, 10th Floor, London, United Kingdom, E14 5HU. Registered company number is 12016573. VAT Registration Number is 327 4120 29