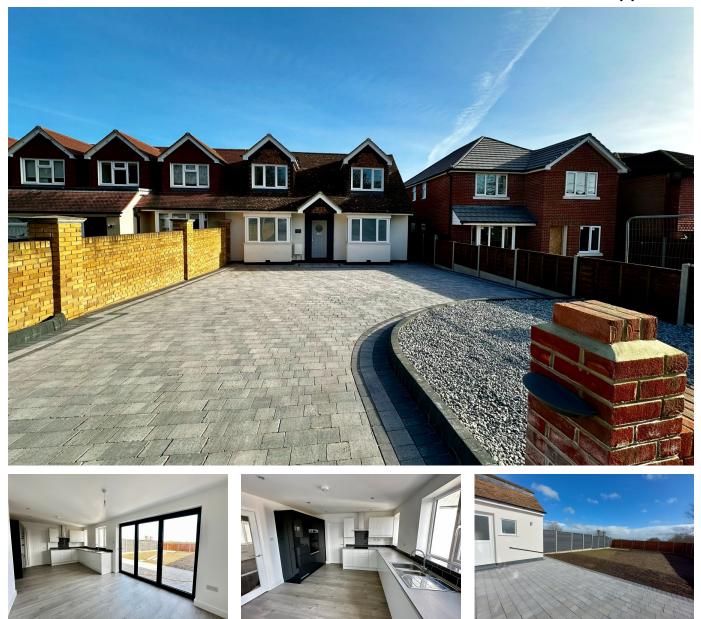

## Chattenden Lane, Chattenden, Rochester, Kent, ME3 8NL

£500,000 - £550,000

🍋 4 🕒 2 🚘 2

CALL TO BOOK YOUR VIEWING - Guide £500,000 - £550,000 - If you're looking for a modern home set in a good size plot overlooking countryside then look no further! Hoath Lodge offers it all, with all the modern day requirements met with a utility room, cloakroom, en suite and study. Not forgetting the spacious living areas with stunning bi folds in the kitchen dining area that let bundles of light into the home. Conveniently located you have direct access to the wainscott bypass getting onto the M2 in no time with schools and shops nearby too! This home is being sold with no forward chain.

## **Key Features**

- 4 Bedroom refurbished semi detached home
- Views of open countryside
- Utility room
- En Suite to master bedroom
- Tenure Freehold / Council tax band E

- Stunning kitchen dining room with bi folding doors
- · Driveway for several vehicles
- Study
- No Forward Chain
- QUOTE AP0490