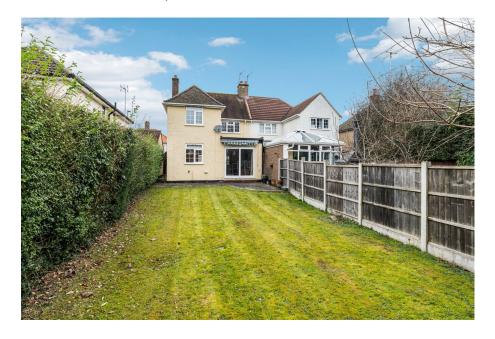

An attractive and well presented three bedroom semi detached family home situated in an extremely convenient location, just a short distance to Bovingdon High Street and the ever popular Primary School. Rose Mead features two bright reception rooms, a generous sized kitchen with plenty of cupboard space and a utility room. A cloakroom and an entrance hall complete the ground floor. To the first floor are three bedrooms and a family bathroom. Externally there is a charming rear garden with side access from the front of the house and a driveway providing ample off street parking. The property has scope to enlarge or remodel subject to the usual consents and is being sold with the benefit of no onward chain. Perfect for first time buyers and young families alike or someone looking to downsize to be within close proximity to amenities.