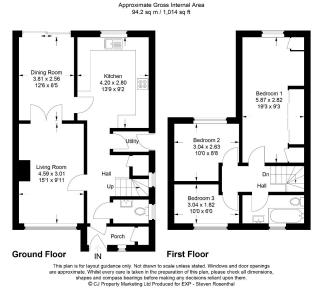

## **56 Chesham Road, Bovingdon, Hemel Hempstead, HP3 0EA** Guide Price £485,000

l → 3 🚰 1 🚍 2

- Much Loved Family Home
- Neatly Presented Three Bedroom Semi Detached House
- Two Reception Rooms
- Kitchen and Utility Room
- Cloakroom and Entrance Hall 
   Three Bedrooms and Family
   Bathroom
- Charming, Well Manicured
   Driveway Parking
  Rear Garden
- Short Distance to the High
   Chai Street and Highly Regarded
   Primary School

An attractive and well presented three bedroom semi detached family home situated in an extremely convenient location, just a short distance to Bovingdon High Street and the ever popular Primary School. Rose Mead features two bright reception rooms, a generous sized kitchen with plenty of cupboard space and a utility room. A cloakroom and an entrance hall complete the ground floor. To the first floor are three bedrooms and a family bathroom. Externally there is a charming rear garden with side access from the front of the house and a driveway providing ample off street parking. The property has scope to enlarge or remodel subject to the usual consents and is being sold with the benefit of no onward chain. Perfect for first time buyers and young families alike or someone looking to downsize to be within close proximity to amenities.