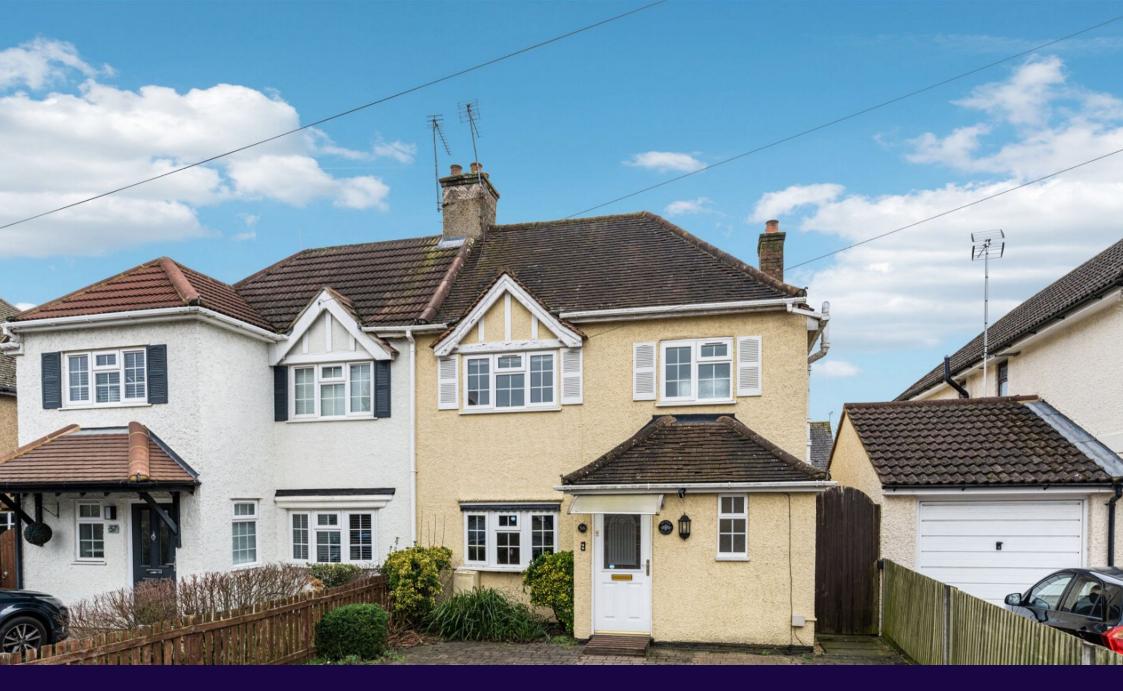

## **56 Chesham Road, Bovingdon, Hemel Hempstead, HP3 0EA** Guide Price £485,000

l → 3 🚰 1 🚍 2

- Much Loved Family Home
- Neatly Presented Three Bedroom Semi Detached House
- Two Reception Rooms
- Kitchen and Utility Room
- Cloakroom and Entrance Hall 
   Three Bedrooms and Family
   Bathroom
- Charming, Well Manicured
   Driveway Parking
  Rear Garden
- Short Distance to the High
   Chai Street and Highly Regarded
   Primary School

An attractive and well presented three bedroom semi detached family home situated in an extremely convenient location, just a short distance to Bovingdon High Street and the ever popular Primary School. Rose Mead features two bright reception rooms, a generous sized kitchen with plenty of cupboard space and a utility room. A cloakroom and an entrance hall complete the ground floor. To the first floor are three bedrooms and a family bathroom. Externally there is a charming rear garden with side access from the front of the house and a driveway providing ample off street parking. The property has scope to enlarge or remodel subject to the usual consents and is being sold with the benefit of no onward chain. Perfect for first time buyers and young families alike or someone looking to downsize to be within close proximity to amenities.