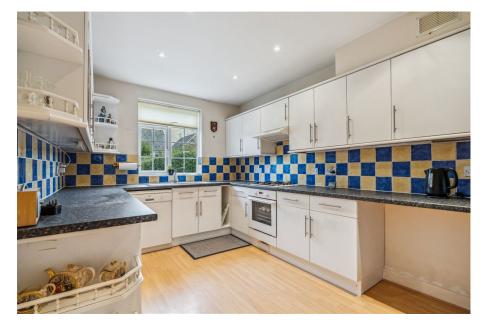

An attractive and well presented three bedroom semi detached family home situated in an extremely convenient location, just a short distance to Bovingdon High Street and the ever popular Primary School. Rose Mead features two bright reception rooms, a generous sized kitchen with plenty of cupboard space and a utility room. A cloakroom and an entrance hall complete the ground floor. To the first floor are three bedrooms and a family bathroom. Externally there is a charming rear garden with side access from the front of the house and a driveway providing ample off street parking. The property has scope to enlarge or remodel subject to the usual consents and is being sold with the benefit of no onward chain. Perfect for first time buyers and young families alike or someone looking to downsize to be within close proximity to amenities.