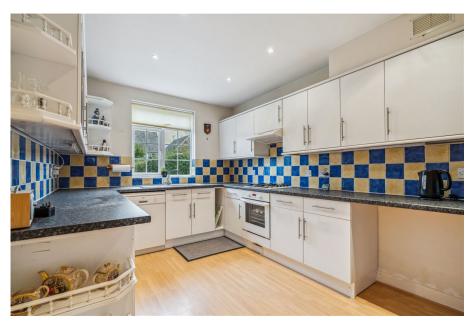

## 56 Chesham Road, Bovingdon, Hemel Hempstead, HP3 0EA

Offers Over £500,000

- \*\* Please quote SR0671 \*\*
- Neatly Presented Three Bedroom Semi Detached House
- Two Reception Rooms
- · Kitchen and Utility Room
- Cloakroom and Entrance Hall Three Bedrooms and Family Bathroom
- Charming, Well Manicured Rear Garden
- Driveway Parking
- Short Distance to the High Street and Highly Regarded Primary School
- · Chain Free