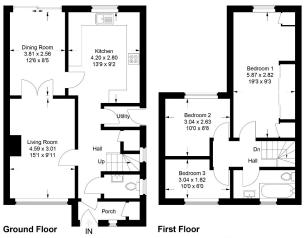

## Approximate Gross Internal Area 94.2 sq m / 1,014 sq ft

This plan is for layout guidance only. Not drawn to scale unless stated. Windows and door openings are approximate. Whilst every care is taken in the preparation of this plan, please check all dimensions, shapes and compass bearings before making any decisions reliant upon them.