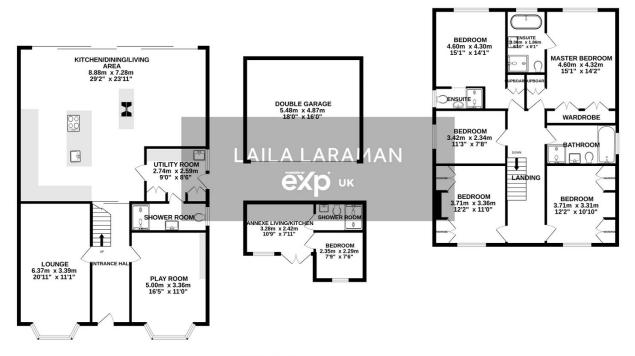

GROUND FLOOR 160.8 sq.m. (1731 sq.ft.) approx. 1ST FLOOR 95.0 sq.m. (1022 sq.ft.) approx.

TOTAL FLOOR AREA: 255.7 sq.m. (2753 sq.ft.) approx. Whilst every attempt has been made to ensure the accuracy of the floorplan contained here, measurements of doors, windows, rooms and any or ther items are approximate and no responsibility is taken for any error, omission or mis-statement. This plan is for illustrative purposes only and should be used as such by any prospective purchaser. The services, systems and appliances shown have not been tested and no guarantee as to their openability or efficiency can be given. Made with Netroolix 62023