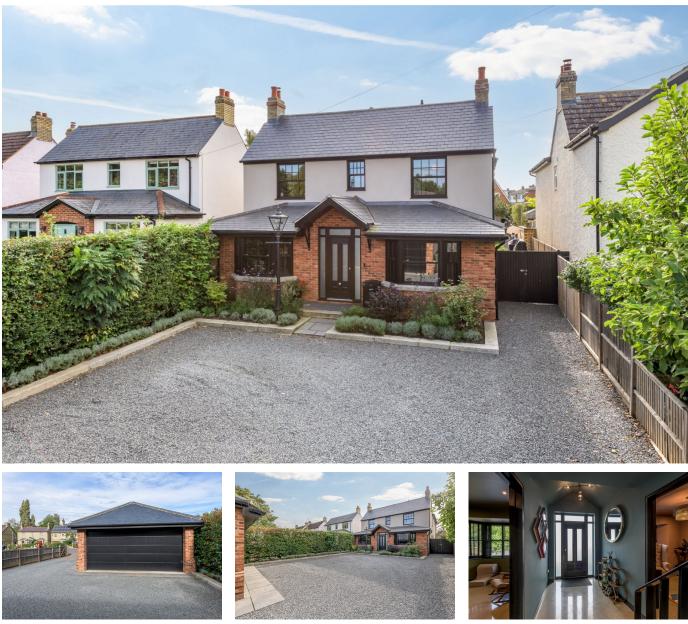

## 60 Stotfold Road

Offers Over £900,000

Laila Laraman is delighted to present this superb 5 double bedroom premium family home, complete with separate annex, move in ready throughout located in Stotfold Road, Arlesey, Bedfordshire.

## **Key Features**

- Detached Executive Home
- 4 Bathrooms
- Premium Finish Throughout
- Annexe
- Within Minutes to Railway Station

- 5 Double Bedrooms
- 3 Reception Rooms
- South Facing Garden
- Large Driveway
- EPC C