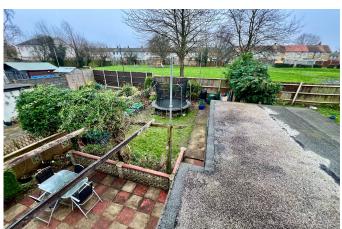

## Lynsted Road, Gillingham, ME8 6LR

Guide Price £260,000

- Perfect home for first time buyers or families
- Three good size bedrooms and Bathroom upstairs
- Private alley to side leading to rear garden
- Park to the rear and Beechings green only a short distance away
- · Tenure Freehold

- Convenient location close to schools and shops
- Nice garden backing onto park
- · Handy Utility room and downstairs WC
- · Council Tax Band B
- •

Total floor area 88.8 m² (955 sq.ft.) approx

This plan is for illustration purposes only and may not be representative of the property. Plan not to scale. Powered by PropertyBox