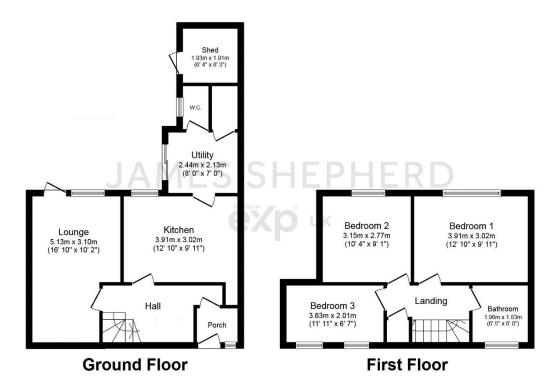

- Convenient location close to schools and shops
- Nice garden backing onto park
- · Handy Utility room and downstairs WC
- · Council Tax Band B
- •

Total floor area 88.8 m² (955 sq.ft.) approx

This plan is for illustration purposes only and may not be representative of the property. Plan not to scale. Powered by PropertyBox