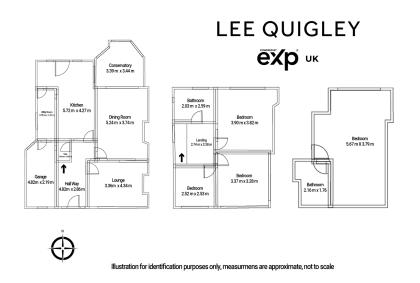

## Rugby Road, Worthing, BN11

£700,000

- Four Double Bedrooms
- Purpose Built Pizza Oven in Garden
- Fantastic Location
- Grand Avenue District
- EPC D

- · Landscaped Rear Garden
- Feature 43.5 ft Lounge Diner & Conservatory Total Open Space
- En-suite to Master Bedroom
- · Very Well-Presented
- · Council Tax D

Benefits include off road parking for 2/3 cars, a feature Lounge/diner/conservatory of roughly 43.5ft, a landscaped rear garden with purpose built Pizza Oven.

Further features are a utility room, side lean too for a handy storage area, en suite to master bedroom and being very well presented throughout.