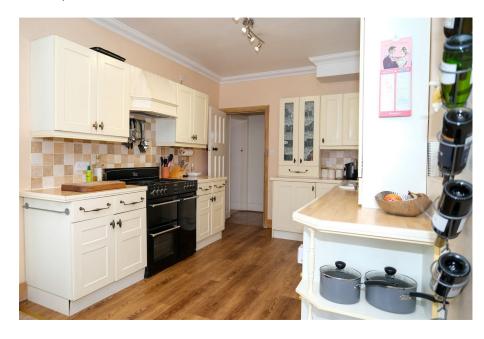

Benefits include off road parking for 2/3 cars, a feature Lounge/diner/conservatory of roughly 43.5ft, a landscaped rear garden with purpose built Pizza Oven.

Further features are a utility room, side lean too for a handy storage area, en suite to master bedroom and being very well presented throughout.