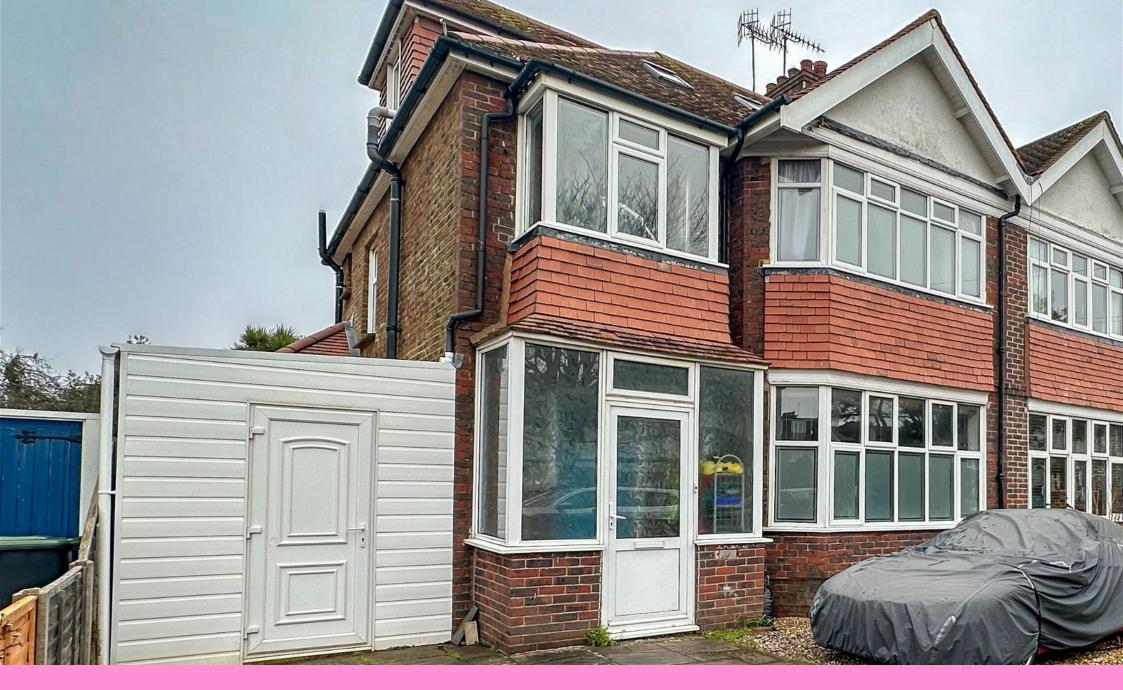

## Rugby Road, Worthing, BN11

£700,000

- Four Double Bedrooms
- Purpose Built Pizza Oven in Garden
- Fantastic Location
- Grand Avenue District
- EPC D

- · Landscaped Rear Garden
- Feature 43.5 ft Lounge Diner & Conservatory Total Open Space
- En-suite to Master Bedroom
- · Very Well-Presented
- · Council Tax D

We are delighted to bring to market this FOUR DOUBLE BEDROOM family home situated in the Grand Avenue District of West Worthing. Within a short walk of local transport links, Goring High Street Parade of Shops with local restaurants, micro bars & convenience stores, also The Seafront is a 15 minute stroll away.

Benefits include off road parking for 2/3 cars, a feature Lounge/diner/conservatory of roughly 43.5ft, a landscaped rear garden with purpose built Pizza Oven.

Further features are a utility room, side lean too for a handy storage area, en suite to master bedroom and being very well presented throughout.