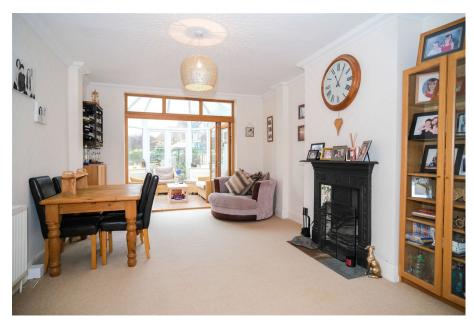

Benefits include off road parking for 2/3 cars, a feature Lounge/diner/conservatory of roughly 43.5ft, a landscaped rear garden with purpose built Pizza Oven.

Further features are a utility room, side lean too for a handy storage area, en suite to master bedroom and being very well presented throughout.