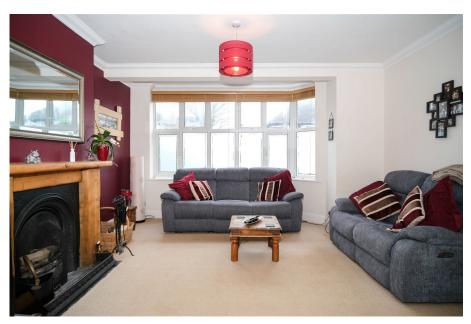

Benefits include off road parking for 2/3 cars, a feature Lounge/diner/conservatory of roughly 43.5ft, a landscaped rear garden with purpose built Pizza Oven.

Further features are a utility room, side lean too for a handy storage area, en suite to master bedroom and being very well presented throughout.