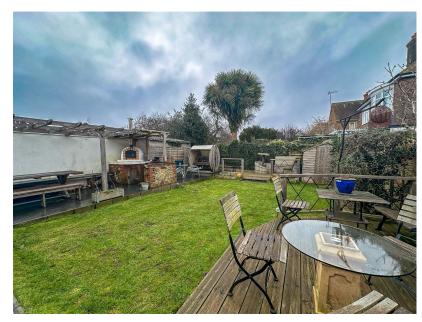

Benefits include off road parking for 2/3 cars, a feature Lounge/diner/conservatory of roughly 43.5ft, a landscaped rear garden with purpose built Pizza Oven.

Further features are a utility room, side lean too for a handy storage area, en suite to master bedroom and being very well presented throughout.