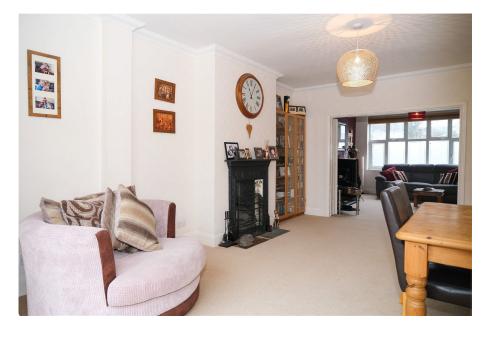

Benefits include off road parking for 2/3 cars, a feature Lounge/diner/conservatory of roughly 43.5ft, a landscaped rear garden with purpose built Pizza Oven.

Further features are a utility room, side lean too for a handy storage area, en suite to master bedroom and being very well presented throughout.