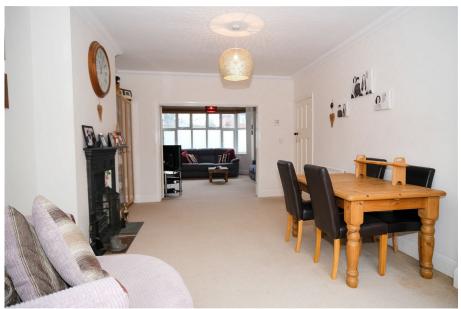

Benefits include off road parking for 2/3 cars, a feature Lounge/diner/conservatory of roughly 43.5ft, a landscaped rear garden with purpose built Pizza Oven.

Further features are a utility room, side lean too for a handy storage area, en suite to master bedroom and being very well presented throughout.