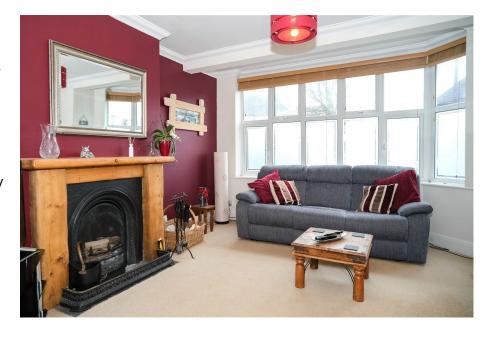

## Rugby Road, Worthing, BN11

£700,000

- Four Double Bedrooms
- Purpose Built Pizza Oven in Garden
- Fantastic Location
- Grand Avenue District
- EPC D

- · Landscaped Rear Garden
- Feature 43.5 ft Lounge Diner & Conservatory Total Open Space
- En-suite to Master Bedroom
- · Very Well-Presented
- · Council Tax D

Benefits include off road parking for 2/3 cars, a feature Lounge/diner/conservatory of roughly 43.5ft, a landscaped rear garden with purpose built Pizza Oven.

Further features are a utility room, side lean too for a handy storage area, en suite to master bedroom and being very well presented throughout.