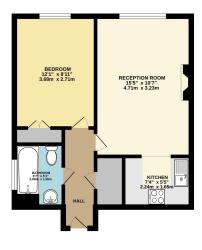

SECOND FLOOR 401 sq.ft. (37.2 sq.m.) approx.

TOTAL FLOOR AREA: 401 sq.ft. (37.2 sq.m.) approx. White every alterngit has been made be ensure the accessery of the floorplan continued florer, measurements of doors, windows, morour and any other one are approximate and or to expossibly to latern for any error, ormation or mis-statement. This plan is for flustration purposes only and should be used as such by any operation purchases. The enviroise, specimes are applications descent from not been from the order to expose, specimes are applications.