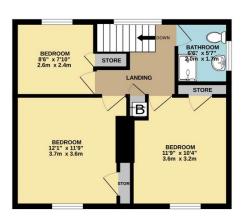

GROUND FLOOR 665 sq.ft. (61.7 sq.m.) approx.

1ST FLOOR 442 sq.ft. (41.0 sq.m.) approx

TOTAL FLOOR AREA: 1106 sq.ft. (102.8 sq.m.) approx.

Whist every attempt has been made to ensure the accuracy of the floorplan contained here, measurement of doors, windows, croms and any other items are approximate and no repossibility is taken for any error, omission or mis-statement. This plan is for illustrative purposes only and should be used as such by any prospective purchaser. The services, systems and appliances aboven have not been tested and no guarante as to their operatibility or infectionly can be given.