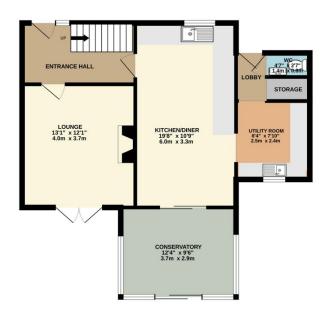

GROUND FLOOR 665 sq.ft. (61.7 sq.m.) approx.

1ST FLOOR 442 sq.ft. (41.0 sq.m.) approx

TOTAL FLOOR AREA: 1106 sq.ft. (102.8 sq.m.) approx.

Whist every attempt has been made to ensure the accuracy of the floorplan contained here, measurement of doors, windows, croms and any other items are approximate and no repossibility is taken for any error, omission or mis-statement. This plan is for illustrative purposes only and should be used as such by any prospective purchaser. The services, systems and appliances aboven have not been tested and no guarante as to their operatibility or infectionly can be given.