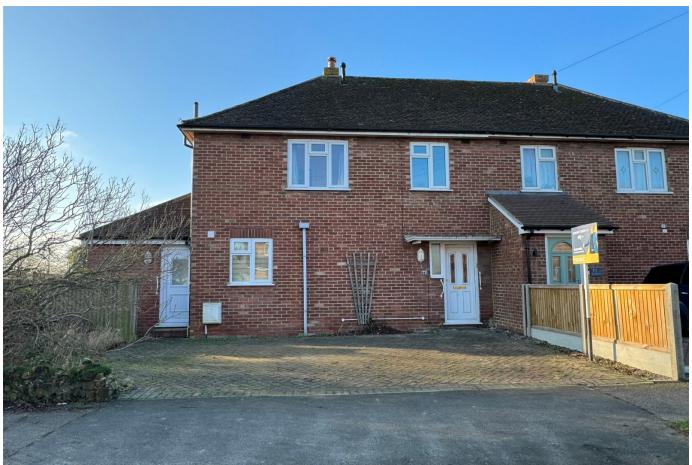

## 72 St. Barts Road

£325,000 Page 3 Land 1

## **Key Features**

- OPEN HOUSE?
- Fantastic position near to the Junior school
- Large gardens
- Large open planned kitchen/dining area
- Exension boasting a utility and WC

- Ideal family home No Chain
- Could benefit some updating
- Three bedrooms
- Conservatory
- Please quote DM0223 when enquiring