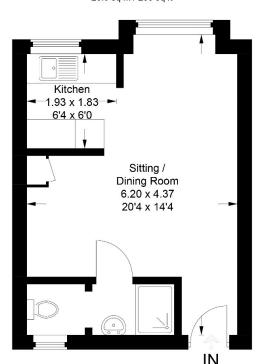

#### **Church Street**

Approximate Gross Internal Area 26.0 sq m / 280 sq ft

This plan is for layout guidance only. Not drawn to scale unless stated. Windows and door openings are approximate. Whilst every care is taken in the preparation of this plan, please check all dimensions, shapes and compass bearings before making any decisions reliant upon them.