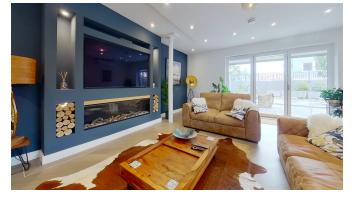

**Internally** - The property is entered via an entrance porch that has a door to the main living space including the open planned fully fitted quality kitchen with breakfast bar, NEFF appliances and quartz worktops, a large entertaining area and a perfect central hub. There is a door leading to a utility/cloakroom. Open planned access leads to the very generous size living room, complete with contemporary fireplace. There are bifold doors opening to the rear garden.