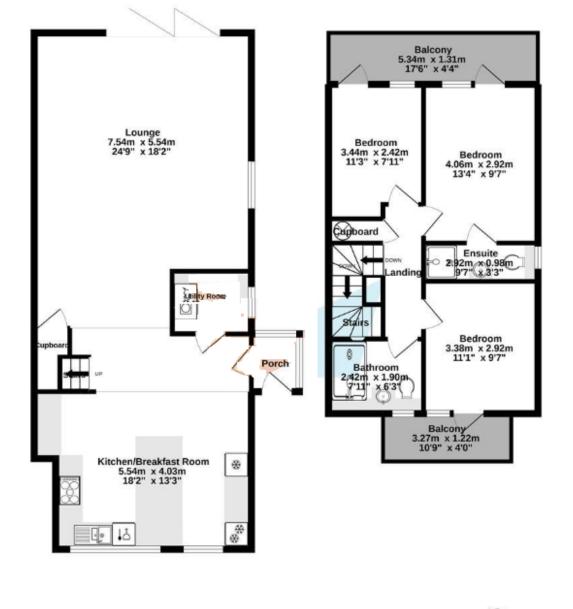

**Internally** - The property is entered via an entrance porch that has a door to the main living space including the open planned fully fitted quality kitchen with breakfast bar, NEFF appliances and quartz worktops, a large entertaining area and a perfect central hub. There is a door leading to a utility/cloakroom. Open planned access leads to the very generous size living room, complete with contemporary fireplace. There are bifold doors opening to the rear garden.

To the first floor there is a luxurious principal suite which are served by three generous size bedrooms with en-suite to the master. A particular feature for both bedroom 1 & 3 is that they have doors to a large balcony at the rear and bedroom two also has a door to a front balcony that affords some amazing views. **\*On a particular note, the home has ultra fast fibre, and air-conditioning for maximum comfort.** 

**Outside** - There is a generous size rear garden with large patio seating area. Separately there are two allocated parking spaces to the front of the house.

**Location** - Kingsgate is located approximately two miles north of Broadstairs and boasts some of the area's finest award-winning sandy beaches. North Foreland golf course is just a few hundred metres away as are the welcoming 19th Hole pub and the Botany Bay hotel and restaurant.

TOTAL FLOOR AREA: 118.7 sq.m. (1277 sq.m.) approx. While every others to as been made to instance the accuracy of the floorplan contained here, reassurements of colors, welves, scons and any other terms are approximate and no separability is taken for any error, omsiste or init-statement. This plan is for floarbally purposes only and should be used as such by any prospective putmace. The services, systems and applicable purposes only and should be used as such by any prospective putmace. The services, systems and applicable putmates as to their operability or etiticiency can be given.