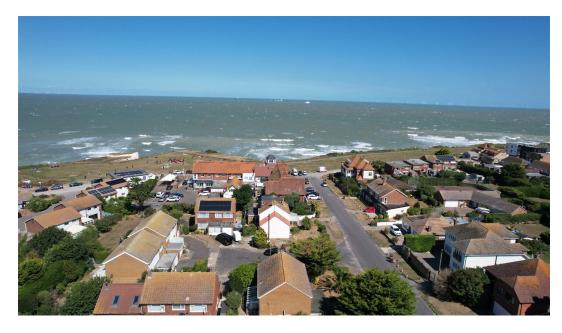

**Outside** - There is a generous size rear garden with large patio seating area. Separately there are two allocated parking spaces to the front of the house.

**Location** - Kingsgate is located approximately two miles north of Broadstairs and boasts some of the area's finest award-winning sandy beaches. North Foreland golf course is just a few hundred metres away as are the welcoming 19th Hole pub and the Botany Bay hotel and restaurant.