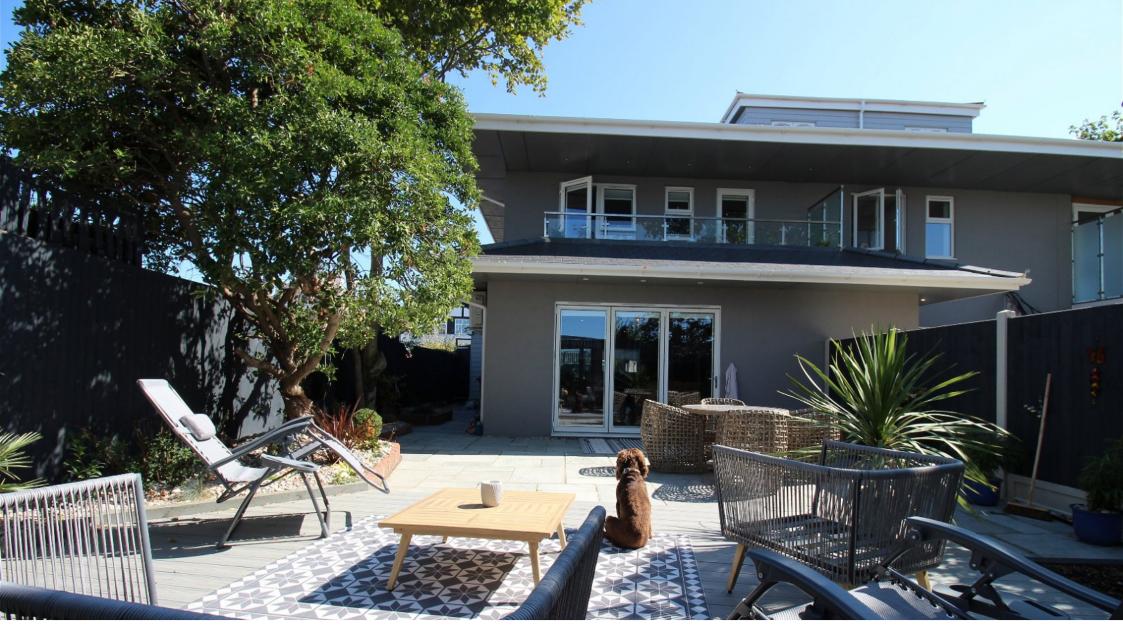

**Outside** - There is a generous size rear garden with large patio seating area. Separately there are two allocated parking spaces to the front of the house.

**Location** - Kingsgate is located approximately two miles north of Broadstairs and boasts some of the area's finest award-winning sandy beaches. North Foreland golf course is just a few hundred metres away as are the welcoming 19th Hole pub and the Botany Bay hotel and restaurant.