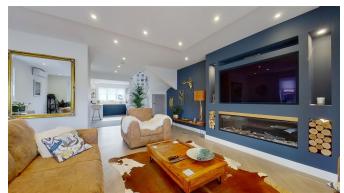

**Internally** - The property is entered via an entrance porch that has a door to the main living space including the open planned fully fitted quality kitchen with breakfast bar, NEFF appliances and quartz worktops, a large entertaining area and a perfect central hub. There is a door leading to a utility/cloakroom. Open planned access leads to the very generous size living room, complete with contemporary fireplace. There are bifold doors opening to the rear garden.