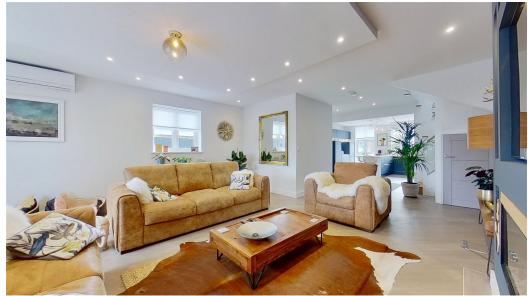

**Internally** - The property is entered via an entrance porch that has a door to the main living space including the open planned fully fitted quality kitchen with breakfast bar, NEFF appliances and quartz worktops, a large entertaining area and a perfect central hub. There is a door leading to a utility/cloakroom. Open planned access leads to the very generous size living room, complete with contemporary fireplace. There are bifold doors opening to the rear garden.