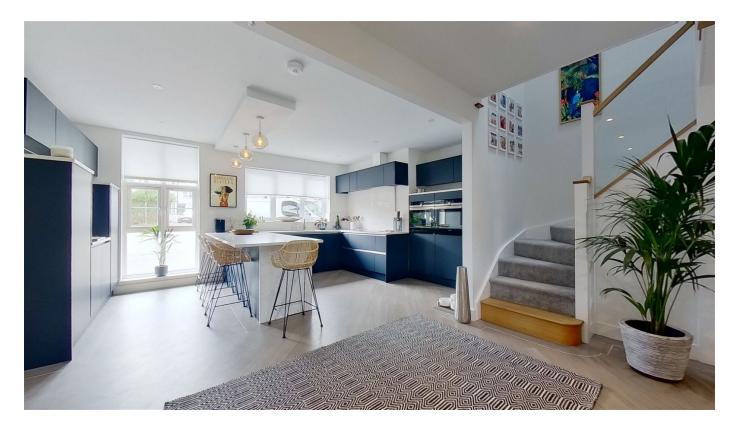

**Internally** - The property is entered via an entrance porch that has a door to the main living space including the open planned fully fitted quality kitchen with breakfast bar, NEFF appliances and quartz worktops, a large entertaining area and a perfect central hub. There is a door leading to a utility/cloakroom. Open planned access leads to the very generous size living room, complete with contemporary fireplace. There are bifold doors opening to the rear garden.