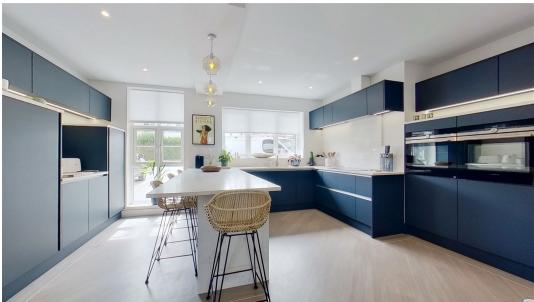

**Internally** - The property is entered via an entrance porch that has a door to the main living space including the open planned fully fitted quality kitchen with breakfast bar, NEFF appliances and quartz worktops, a large entertaining area and a perfect central hub. There is a door leading to a utility/cloakroom. Open planned access leads to the very generous size living room, complete with contemporary fireplace. There are bifold doors opening to the rear garden.