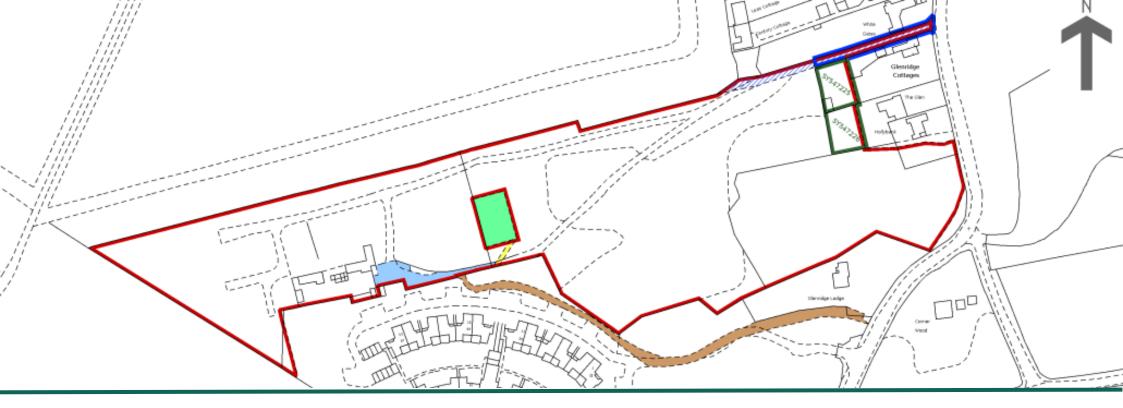

evren.ergin@exp.uk.com

This is a rare opportunity to purchase this largest, undeveloped land located in Callow Hill. Backing on to Crown Estate, this site boasts privacy, quality, and the opportunity to build (subject to receiving planning permission).

With its prime location on Callow Hill, this expansive piece of land offers a unique chance to create a truly exclusive and secluded residence.

Surrounded by the prestigious Crown Estate, residents can enjoy unparalleled privacy and tranquilly. Whether envisioning a grand estate or a bespoke development, the potential for creating a remarkable living space awaits, pending the necessary planning permissions.