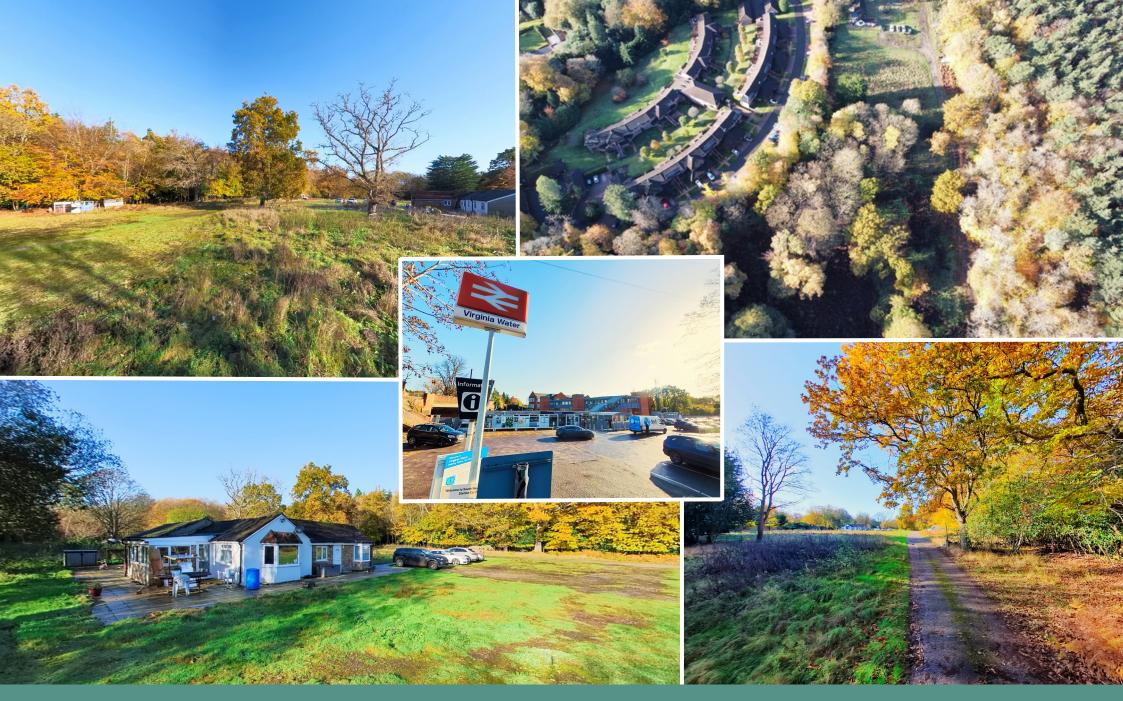

evren.ergin@exp.uk.com

This is a rare opportunity to purchase this largest, undeveloped land located in Callow Hill. Backing on to Crown Estate, this site boasts privacy, quality, and the opportunity to build (subject to receiving planning permission).

With its prime location on Callow Hill, this expansive piece of land offers a unique chance to create a truly exclusive and secluded residence.

Surrounded by the prestigious Crown Estate, residents can enjoy unparalleled privacy and tranquilly. Whether envisioning a grand estate or a bespoke development, the potential for creating a remarkable living space awaits, pending the necessary planning permissions.