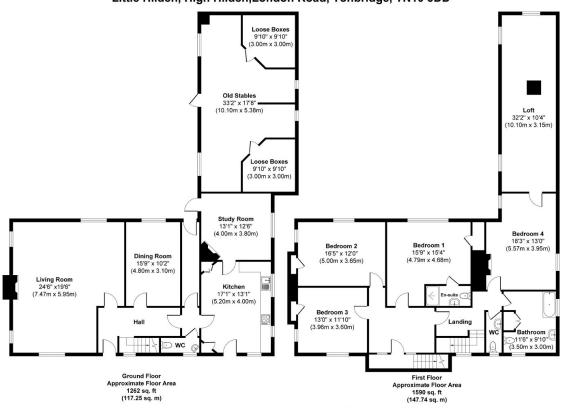

## Little Hilden, High Hilden, London Road, Tonbridge, TN10 3DD

Approx. Gross Internal Floor Area 2852 sq. ft / 264.99 sq. m Illustration for identification purposes only, measurements are approximate, not to scale.