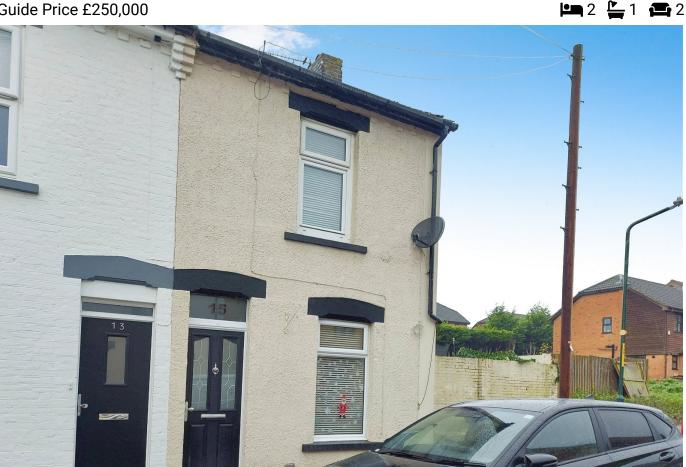

## Dongola Road, Strood, Rochester, Kent, ME2 3AX

Guide Price £250,000

ABBIE PYLE EXP UK

This homes nestled in a cul de sac location a stone's throw away from Strood town centre! Making an ideal first time buy to get started on the property ladder or investment. Offering great value for money with a stylish bathroom and kitchen and great size garden to enjoy the outdoors. OUOTE AP0490

## **Key Features**

- · 2 Bedroom End Of Terrace Home
- · No Forward Chain
- Walking Distance To Town Centre & High Speed Train Station
- Near To Primary & Secondary Schools
- · Tenure Freehold / Council Tax Band B

- · Ideal First Time Buy Or Investment
- · Cul de sac location
- · Large Garden
- · Great access to Motorway Connections
- QUOTE AP0490

Total floor area 80.4 sq.m. (865 sq.ft.) approx

This plan is for illustration purposes only and may not be representative of the property. Plan not to scale. Powered by PropertyBox