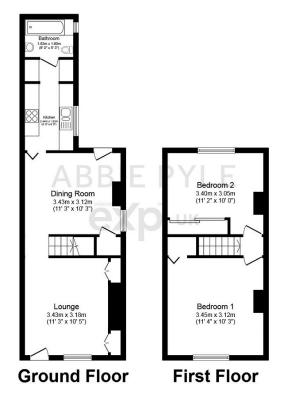

- · Ideal First Time Buy Or Investment
- · Cul de sac location
- · Large Garden
- · Great access to Motorway Connections
- QUOTE AP0490

Total floor area 80.4 sq.m. (865 sq.ft.) approx

This plan is for illustration purposes only and may not be representative of the property. Plan not to scale. Powered by PropertyBox