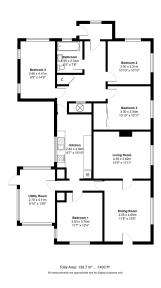

LINDSAY McRAE

@ lindsay.mcrae@exp.uk.com

lindsaymcrae.exp.uk.com

07971 796 225

- Reference BM0526
- 4 DOUBLE BEDROOMS & 2 **RECEPTION ROOMS**
- DOUBLE GLAZED WINDOWS Recently REDECORATED & LPG Fired Heating to Radiators
- 15ft Kitchen with AGA, Utility Room & Potential for Loft Conversion (STPP)
- NO SALES CHAIN