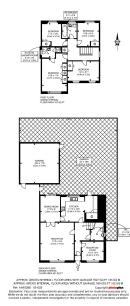

## ₽ 4 ₽ 2 ₽ 3

A beautiful four-bedroom detached House situated in a highly desirable and sought-after quiet cul-de-sac in West Cheshunt. This lovely family residence offers over 1600 sq. ft of liveable space comprising of four double bedrooms (master with ensuite), family bathroom, three receptions (currently used as a living room, dining room and office), fully fitted and integrated kitchen/diner with utility room, separate w/c, lots of storage, air conditioning, sublimely tended large rear garden & patio with separate double garage (electrically operated) and drive for a further two vehicles.