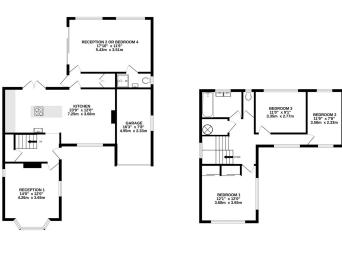

**▶** 4 **▶** 2 **₽** 2

GROUND FLOOR 869 sq.ft. (80.7 sq.m.) approx. 1ST FLOOR 546 sq.ft. (50.7 sq.m.) approx.

**Energy Efficiency Rating** Potential Current Very energy efficient - lower running costs (92 plus) B (81-91) (69-80) C (55-68) 61 (39-54) (21-38) F G Not energy efficient - higher running costs EU Directive 2002/91/EC  $\bigcirc$ **England & Wales** 