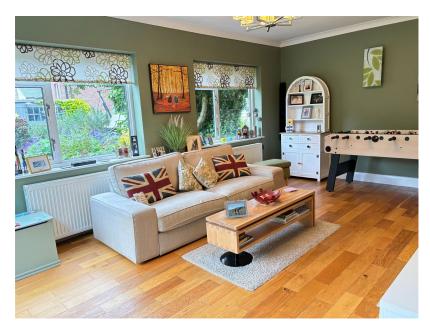

## Guide Price £780,000

- Reference BM0526
- POTENTIAL to EXTEND (STPP)
- Beautifully Presented & Modernised Family Home
- 2 REFITTED MODERN BATHROOMS
- SOLAR PANELS

- A Beautifully presented 3 or 4
  BED DETACHED HOME
- Flexible Living Accommodation
- Superb MODERN KITCHEN/ DINING ROOM
- POTENTIAL to CREATE an ANNEXE (STPP)
- Lovely mature gardens

Ref: BM:0526. A UNIQUE ONE of a KIND PROPERTY! A Stunning 3 or 4 BEDROOM PERIOD DETACHED home set back from the road in ever popular BOXMOOR, convenient for the Town Centre & featuring a modern refitted 23ft KITCHEN/ DINER with large island unit with Siemens appliances. Two refitted modern bathrooms. The ideal spot for COMMUTERS requiring access into London, with an easy 15 minute walk to Hemel Hempstead TRAIN STATION (28 mins into London EUSTON). Perfectly located for easy access to local schools such as Hemel Hempstead School around the corner this home is also convenient for Lockers Park Prep School & Westbrook Hay Prep School, whilst the A41 allows easy access to nearby motorways such as the M1 & M25, plus nearby airports. However, this home still offers further room for improvement, most noticeably with Potential for a GARAGE CONVERSION or LOFT CONVERSION (STPP), as already carried out by several neighbours! Don't delay book your VIEWING NOW.