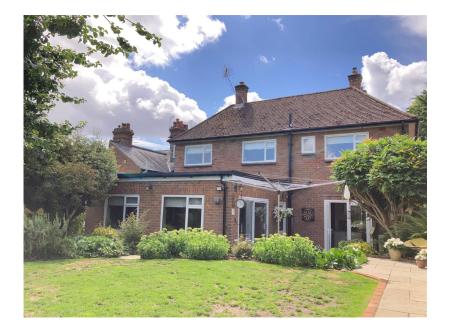

## Guide Price £780,000

- Reference BM0526
- POTENTIAL to EXTEND (STPP)
- Beautifully Presented & Modernised Family Home
- 2 REFITTED MODERN BATHROOMS
- SOLAR PANELS

- A Beautifully presented 3 or 4
  BED DETACHED HOME
- Flexible Living Accommodation
- Superb MODERN KITCHEN/ DINING ROOM
- POTENTIAL to CREATE an ANNEXE (STPP)
- Lovely mature gardens

Ref: BM:0526. A UNIQUE ONE of a KIND PROPERTY! A Stunning 3 or 4 BEDROOM PERIOD DETACHED home set back from the road in ever popular BOXMOOR, convenient for the Town Centre & featuring a modern refitted 23ft KITCHEN/ DINER with large island unit with Siemens appliances. Two refitted modern bathrooms. The ideal spot for COMMUTERS requiring access into London, with an easy 15 minute walk to Hemel Hempstead TRAIN STATION (28 mins into London EUSTON). Perfectly located for easy access to local schools such as Hemel Hempstead School around the corner this home is also convenient for Lockers Park Prep School & Westbrook Hay Prep School, whilst the A41 allows easy access to nearby motorways such as the M1 & M25, plus nearby airports. However, this home still offers further room for improvement, most noticeably with Potential for a GARAGE CONVERSION or LOFT CONVERSION (STPP), as already carried out by several neighbours! Don't delay book your VIEWING NOW.