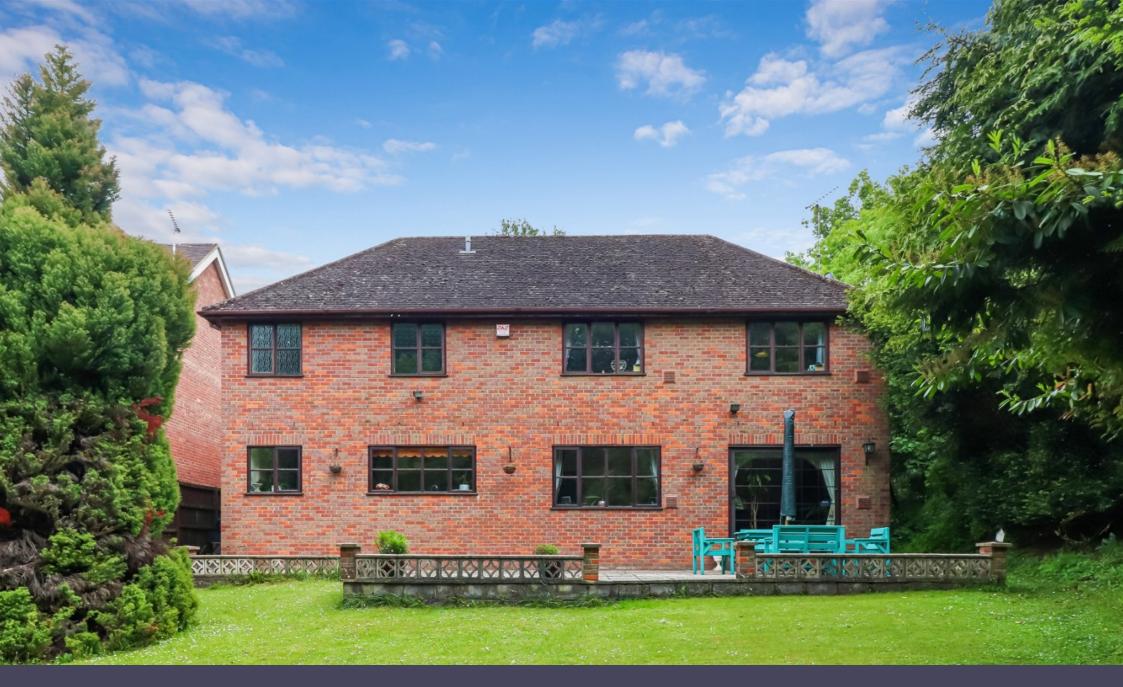

## Daws Hill Lane, High Wycombe, HP11 1PU

Offers Over £1,000,000

**□** 5 **□** 2 **□** 2

suite

• 4 Further double bedrooms

· Over 2200 square feet of living accomodation

Detached Garage

· Large South West facing garden

Externally the driveway provides ample off street parking for several vehicles and there is also the benefit of a detached garage. The rear patio and mature, generous south west facing garden makes this property ideal for families and entertaining.