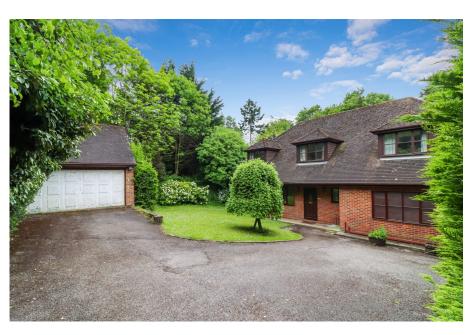

 Driveway Parking for multiple vehicles

Good access to High Wycombe town centre and M40

 Walking distance to Primary
Please guote reference & Secondary Schools

TT0480

The accommodation begins with the front door leading into a spacious hallway with doors to all downstairs rooms and W.C. The property offers flexible living with 2 reception rooms, the largest being double aspect with doors leading onto the rear patio, a good size rear aspect kitchen which has a range eye level and base units, breakfast bar and door leading into the utility room. Also on the ground floor is a separate dining room. On the first floor you will find a spacious landing leading to 5 double bedrooms and family bathroom. The master bedroom is rear aspect with an en-suite bathroom.

Externally the driveway provides ample off street parking for several vehicles and there is also the benefit of a detached garage. The rear patio and mature, generous south west facing garden makes this property ideal for families and entertaining.