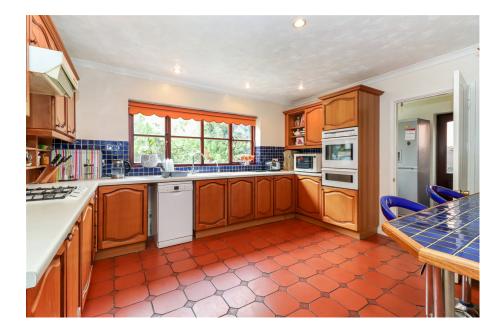

 Driveway Parking for multiple vehicles

Good access to High Wycombe town centre and M40

 Walking distance to Primary
Please guote reference & Secondary Schools

TT0480

The accommodation begins with the front door leading into a spacious hallway with doors to all downstairs rooms and W.C. The property offers flexible living with 2 reception rooms, the largest being double aspect with doors leading onto the rear patio, a good size rear aspect kitchen which has a range eye level and base units, breakfast bar and door leading into the utility room. Also on the ground floor is a separate dining room. On the first floor you will find a spacious landing leading to 5 double bedrooms and family bathroom. The master bedroom is rear aspect with an en-suite bathroom.