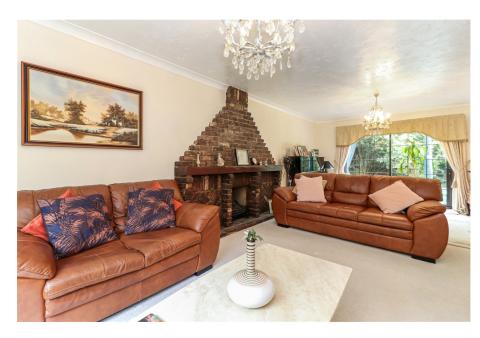

 Driveway Parking for multiple vehicles

Good access to High Wycombe town centre and M40

 Walking distance to Primary
Please guote reference & Secondary Schools

TT0480

The accommodation begins with the front door leading into a spacious hallway with doors to all downstairs rooms and W.C. The property offers flexible living with 2 reception rooms, the largest being double aspect with doors leading onto the rear patio, a good size rear aspect kitchen which has a range eye level and base units, breakfast bar and door leading into the utility room. Also on the ground floor is a separate dining room. On the first floor you will find a spacious landing leading to 5 double bedrooms and family bathroom. The master bedroom is rear aspect with an en-suite bathroom.