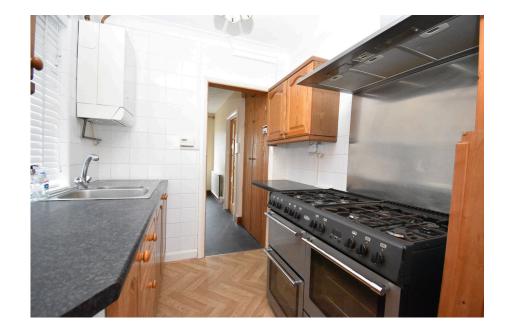

CHAIN FREE! Semi detached house in a popular residential location in the sea side village of Birchington-On-Sea. Spacious lounge diner, conservatory and low maintenance rear garden with outbuildings. Approached by a gated block paved driveway providing off street parking is this spacious three bedroom, semi detached family home. On the ground floor the property has a great sized lounge diner, conservatory and kitchen. Upstairs on the first floor are three bedrooms, two of which having built in wardrobes and a shower room.