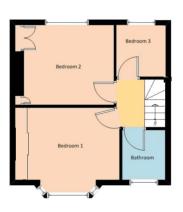

CHAIN FREE! Semi detached house in a popular residential location in the sea side village of Birchington-On-Sea. Spacious lounge diner, conservatory and low maintenance rear garden with outbuildings. Approached by a gated block paved driveway providing off street parking is this spacious three bedroom, semi detached family home. On the ground floor the property has a great sized lounge diner, conservatory and kitchen. Upstairs on the first floor are three bedrooms, two of which having built in wardrobes and a shower room.