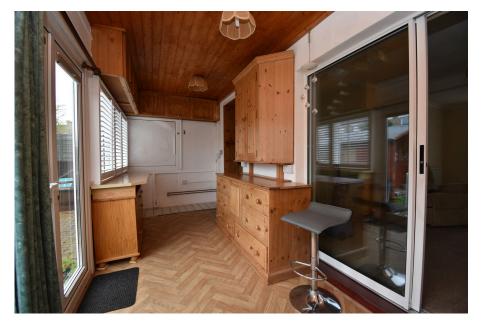

CHAIN FREE! Semi detached house in a popular residential location in the sea side village of Birchington-On-Sea. Spacious lounge diner, conservatory and low maintenance rear garden with outbuildings. Approached by a gated block paved driveway providing off street parking is this spacious three bedroom, semi detached family home. On the ground floor the property has a great sized lounge diner, conservatory and kitchen. Upstairs on the first floor are three bedrooms, two of which having built in wardrobes and a shower room.