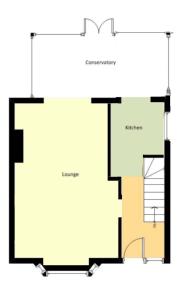

CHAIN FREE! Semi detached house in a popular residential location in the sea side village of Birchington-On-Sea. Spacious lounge diner, conservatory and low maintenance rear garden with outbuildings. Approached by a gated block paved driveway providing off street parking is this spacious three bedroom, semi detached family home. On the ground floor the property has a great sized lounge diner, conservatory and kitchen. Upstairs on the first floor are three bedrooms, two of which having built in wardrobes and a shower room.