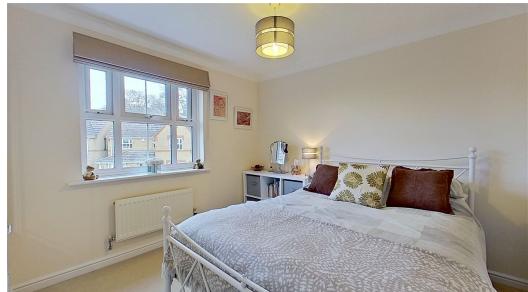

## 10 Richardson Way, Cliffsend

Internally there is a welcoming hall that leads to a cloakroom, with doors into: The front lounge with feature fireplace. There is also a further reception room which is currently a music room, but could serve a number of uses such as an occasional bedroom. To the rear there are double doors that open to the well-designed fully fitted quality kitchen area that is open planned to a living and dining area that incorporates the stylish side extension. This lovely room provides great entertaining space, with doors opening oout to the rear gardens. On the first floor are four bedrooms, three being doubles and the master benefitting from en-suite facilities. There is also a quality family bathroom.