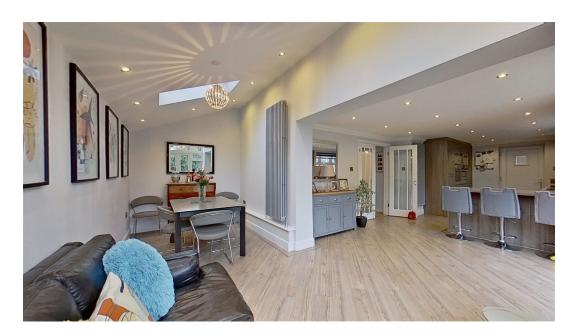

## 10 Richardson Way, Cliffsend

Internally there is a welcoming hall that leads to a cloakroom, with doors into: The front lounge with feature fireplace. There is also a further reception room which is currently a music room, but could serve a number of uses such as an occasional bedroom. To the rear there are double doors that open to the well-designed fully fitted quality kitchen area that is open planned to a living and dining area that incorporates the stylish side extension. This lovely room provides great entertaining space, with doors opening oout to the rear gardens. On the first floor are four bedrooms, three being doubles and the master benefitting from en-suite facilities. There is also a quality family bathroom.