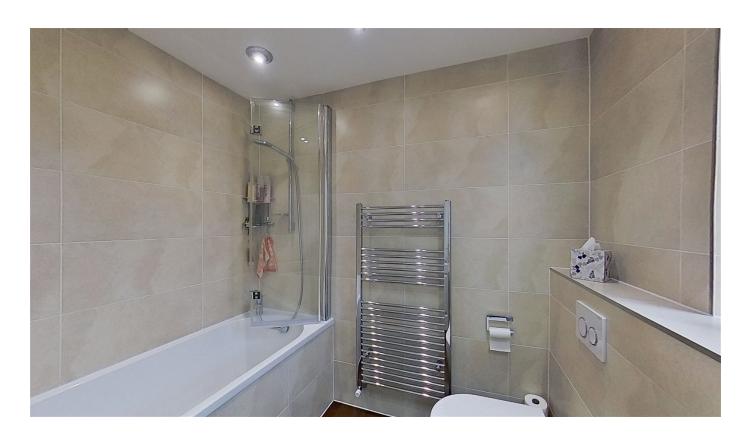

## 10 Richardson Way, Cliffsend

Internally there is a welcoming hall that leads to a cloakroom, with doors into: The front lounge with feature fireplace. There is also a further reception room which is currently a music room, but could serve a number of uses such as an occasional bedroom. To the rear there are double doors that open to the well-designed fully fitted quality kitchen area that is open planned to a living and dining area that incorporates the stylish side extension. This lovely room provides great entertaining space, with doors opening oout to the rear gardens. On the first floor are four bedrooms, three being doubles and the master benefitting from en-suite facilities. There is also a quality family bathroom.