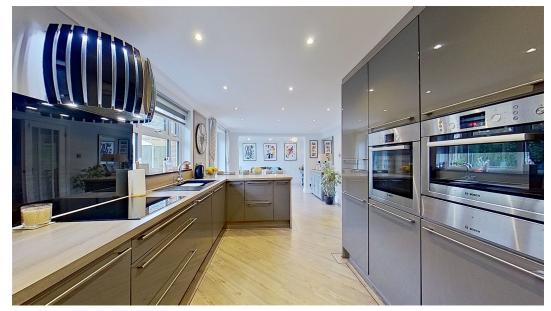

## 10 Richardson Way, Cliffsend

Internally there is a welcoming hall that leads to a cloakroom, with doors into: The front lounge with feature fireplace. There is also a further reception room which is currently a music room, but could serve a number of uses such as an occasional bedroom. To the rear there are double doors that open to the well-designed fully fitted quality kitchen area that is open planned to a living and dining area that incorporates the stylish side extension. This lovely room provides great entertaining space, with doors opening oout to the rear gardens. On the first floor are four bedrooms, three being doubles and the master benefitting from en-suite facilities. There is also a quality family bathroom.