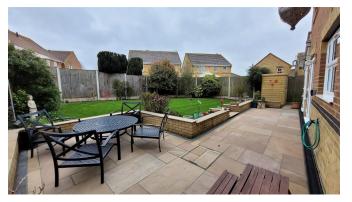

Externally to the front, there is off road parking that leads to the garage. The rear garden are mainly laid to lawn with established surrounding plant beds and there is a large Indian stone patio seating area, making a fabulous outdoor entertaining terrace. The front being of generous size, and are mainly laid to lawn.