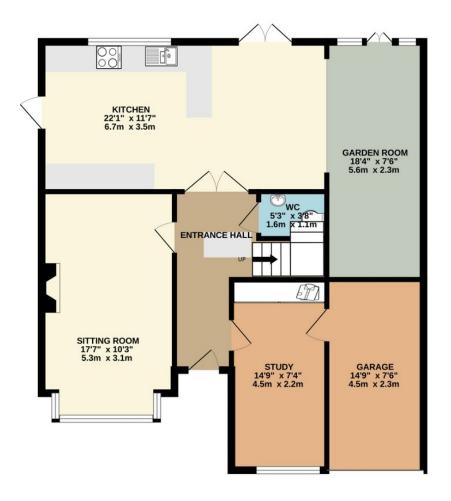

## 10 Richardson Way, Cliffsend

Internally there is a welcoming hall that leads to a cloakroom, with doors into: The front lounge with feature fireplace. There is also a further reception room which is currently a music room, but could serve a number of uses such as an occasional bedroom. To the rear there are double doors that open to the well-designed fully fitted quality kitchen area that is open planned to a living and dining area that incorporates the stylish side extension. This lovely room provides great entertaining space, with doors opening oout to the rear gardens. On the first floor are four bedrooms, three being doubles and the master benefitting from en-suite facilities. There is also a quality family bathroom.

GROUND FLOOR 1ST FLOOR

Whilst every attempt has been made to ensure the accuracy of the floorplan contained here, measurements of doors, windows, rooms and any other items are approximate and no responsibility is taken for any error, omission or mis-statement. This plan is for illustrative purposes only and should be used as such by any prospective purchaser. The services, systems and appliances shown have not been tested and no guarantee as to their operability or efficiency can be given.