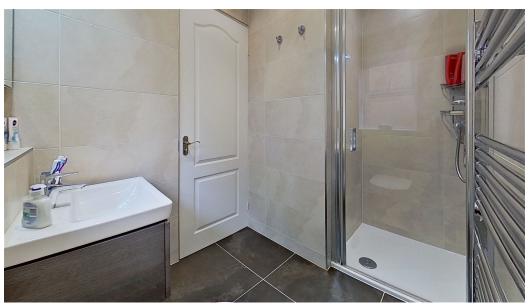

## 10 Richardson Way, Cliffsend

Internally there is a welcoming hall that leads to a cloakroom, with doors into: The front lounge with feature fireplace. There is also a further reception room which is currently a music room, but could serve a number of uses such as an occasional bedroom. To the rear there are double doors that open to the well-designed fully fitted quality kitchen area that is open planned to a living and dining area that incorporates the stylish side extension. This lovely room provides great entertaining space, with doors opening oout to the rear gardens. On the first floor are four bedrooms, three being doubles and the master benefitting from en-suite facilities. There is also a quality family bathroom.