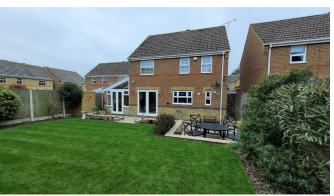

Externally to the front, there is off road parking that leads to the garage. The rear garden are mainly laid to lawn with established surrounding plant beds and there is a large Indian stone patio seating area, making a fabulous outdoor entertaining terrace. The front being of generous size, and are mainly laid to lawn.