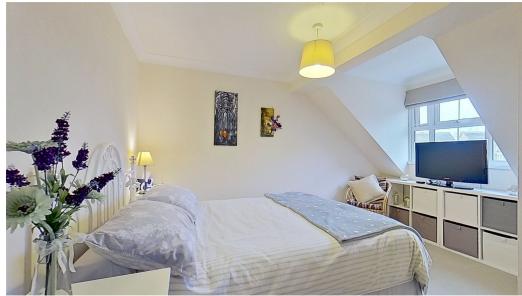

## 10 Richardson Way, Cliffsend

Internally there is a welcoming hall that leads to a cloakroom, with doors into: The front lounge with feature fireplace. There is also a further reception room which is currently a music room, but could serve a number of uses such as an occasional bedroom. To the rear there are double doors that open to the well-designed fully fitted quality kitchen area that is open planned to a living and dining area that incorporates the stylish side extension. This lovely room provides great entertaining space, with doors opening oout to the rear gardens. On the first floor are four bedrooms, three being doubles and the master benefitting from en-suite facilities. There is also a quality family bathroom.