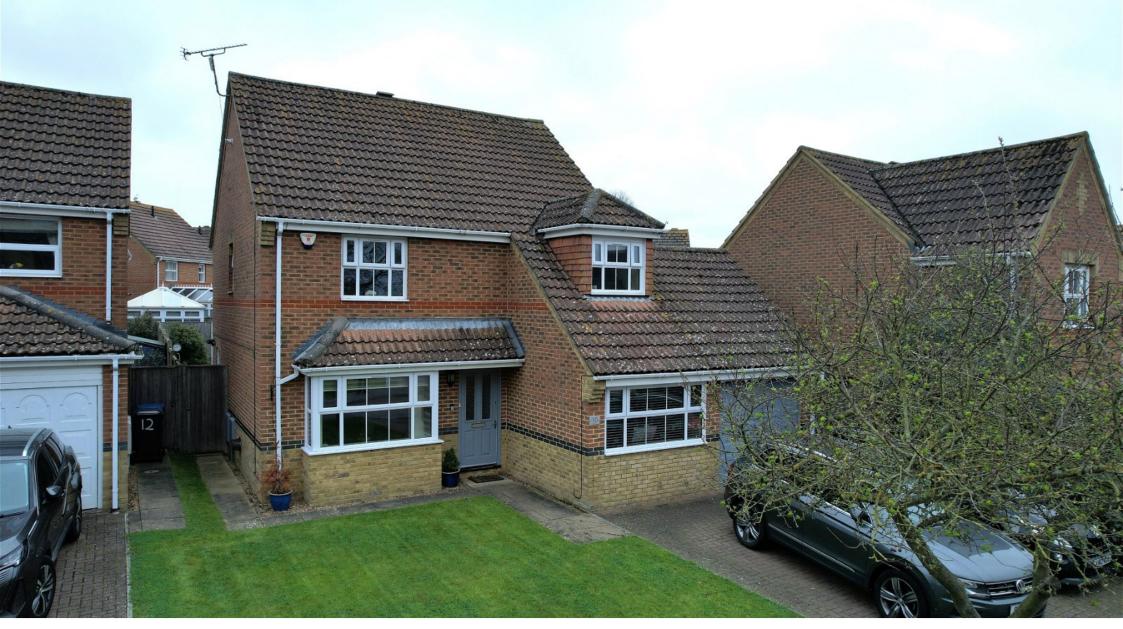

10 Richardson Way, Cliffsend

Guide Price £575,000

@ dominic.murphy@exp.uk.com

dominicmurphy.exp.uk.com

01304 746 016

Externally to the front, there is off road parking that leads to the garage. The rear garden are mainly laid to lawn with established surrounding plant beds and there is a large Indian stone patio seating area, making a fabulous outdoor entertaining terrace. The front being of generous size, and are mainly laid to lawn.