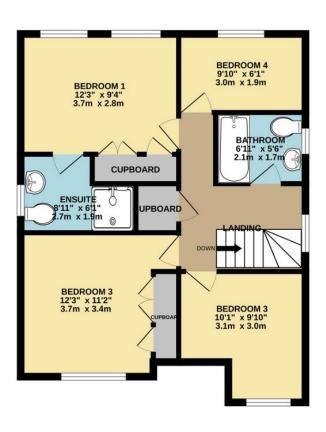

## 10 Richardson Way, Cliffsend

Internally there is a welcoming hall that leads to a cloakroom, with doors into: The front lounge with feature fireplace. There is also a further reception room which is currently a music room, but could serve a number of uses such as an occasional bedroom. To the rear there are double doors that open to the well-designed fully fitted quality kitchen area that is open planned to a living and dining area that incorporates the stylish side extension. This lovely room provides great entertaining space, with doors opening oout to the rear gardens. On the first floor are four bedrooms, three being doubles and the master benefitting from en-suite facilities. There is also a quality family bathroom.

GROUND FLOOR 1ST FLOOR

Whilst every attempt has been made to ensure the accuracy of the floorplan contained here, measurements of doors, windows, rooms and any other items are approximate and no responsibility is taken for any error, omission or mis-statement. This plan is for illustrative purposes only and should be used as such by any prospective purchaser. The services, systems and appliances shown have not been tested and no guarantee as to their operability or efficiency can be given.