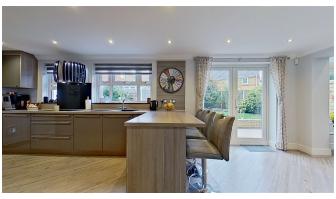

## 10 Richardson Way, Cliffsend

Internally there is a welcoming hall that leads to a cloakroom, with doors into: The front lounge with feature fireplace. There is also a further reception room which is currently a music room, but could serve a number of uses such as an occasional bedroom. To the rear there are double doors that open to the well-designed fully fitted quality kitchen area that is open planned to a living and dining area that incorporates the stylish side extension. This lovely room provides great entertaining space, with doors opening oout to the rear gardens. On the first floor are four bedrooms, three being doubles and the master benefitting from en-suite facilities. There is also a quality family bathroom.