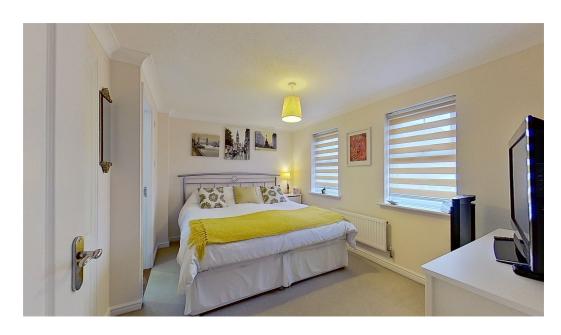

## 10 Richardson Way, Cliffsend

Internally there is a welcoming hall that leads to a cloakroom, with doors into: The front lounge with feature fireplace. There is also a further reception room which is currently a music room, but could serve a number of uses such as an occasional bedroom. To the rear there are double doors that open to the well-designed fully fitted quality kitchen area that is open planned to a living and dining area that incorporates the stylish side extension. This lovely room provides great entertaining space, with doors opening oout to the rear gardens. On the first floor are four bedrooms, three being doubles and the master benefitting from en-suite facilities. There is also a quality family bathroom.