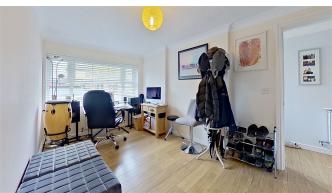

## 10 Richardson Way, Cliffsend

Internally there is a welcoming hall that leads to a cloakroom, with doors into: The front lounge with feature fireplace. There is also a further reception room which is currently a music room, but could serve a number of uses such as an occasional bedroom. To the rear there are double doors that open to the well-designed fully fitted quality kitchen area that is open planned to a living and dining area that incorporates the stylish side extension. This lovely room provides great entertaining space, with doors opening oout to the rear gardens. On the first floor are four bedrooms, three being doubles and the master benefitting from en-suite facilities. There is also a quality family bathroom.