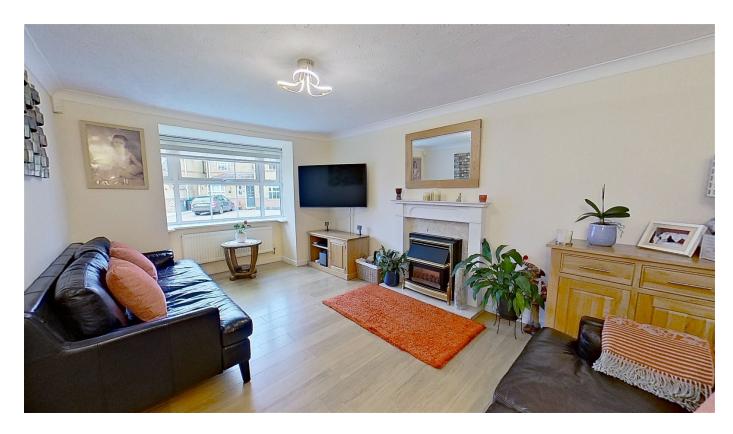

## 10 Richardson Way, Cliffsend

Internally there is a welcoming hall that leads to a cloakroom, with doors into: The front lounge with feature fireplace. There is also a further reception room which is currently a music room, but could serve a number of uses such as an occasional bedroom. To the rear there are double doors that open to the well-designed fully fitted quality kitchen area that is open planned to a living and dining area that incorporates the stylish side extension. This lovely room provides great entertaining space, with doors opening oout to the rear gardens. On the first floor are four bedrooms, three being doubles and the master benefitting from en-suite facilities. There is also a quality family bathroom.