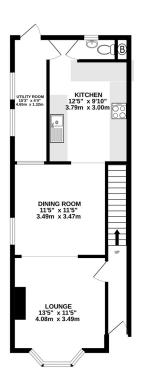

## lindsaymcrae.exp.uk.com

07971 796 225

GROUND FLOOR 611 sq.ft. (56.8 sq.m.) approx

1ST FLOOR 509 sq.ft. (47.3 sq.m.) approx.

TOTAL FLOOR AREA: 1121 sq.ft. (1044, sq.m.) approx.
Whist every strengt has been made to ensure the accuracy of the floorplan contained here, measurements of doors, mindows, rooms and any other there are approximate and no responsibility in taken for any error, or according to the contract of the properties of the pr