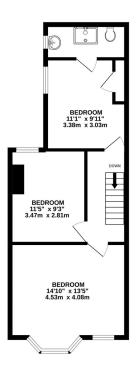

## lindsaymcrae.exp.uk.com

07971 796 225

GROUND FLOOR 611 sq.ft. (56.8 sq.m.) approx

1ST FLOOR 509 sq.ft. (47.3 sq.m.) approx.

TOTAL FLOOR AREA: 1121 sq.ft. (1044, sq.m.) approx.
Whist every strengt has been made to ensure the accuracy of the floorplan contained here, measurements of doors, mindows, rooms and any other there are approximate and no responsibility in taken for any error, or according to the contract of the properties of the pr