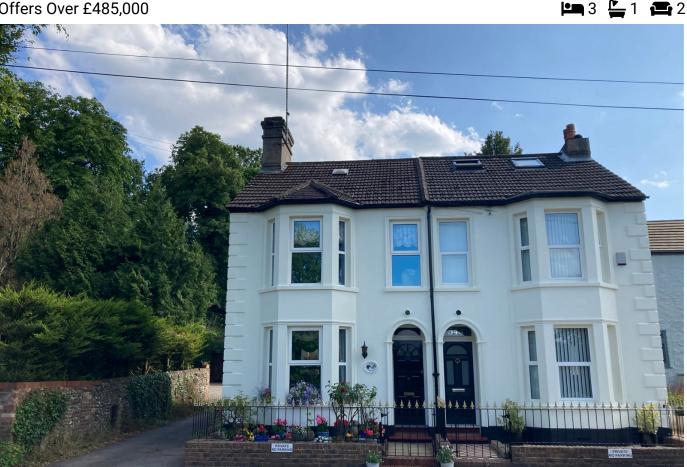

## Boxmoor, Hemel Hempstead

Offers Over £485.000

- Reference BM0526
- 3 BEDROOM SEMI DETACHED Edwardian Villa
- Double glazing & Gas Fired Heating
- Private rear COURTYARD GARDEN
- Potential for LOFT CONVERSION (STPP)

- OPEN VIEWS across Boxmoor Trust land to the front
- Refitted 'cottage style' Kitchen
- 7 minute walk to Hemel Hempstead station (London Euston 30 mins away)
- Close to the Grand Union canal
- · BRAND NEW Gas Boiler

Ref: BM:0526. Room with a VIEW! A Stunning Edwardian 3 BEDROOM character SEMI DETACHED home with a VIEWS across open fields in this sought after edge of town location in BOXMOOR. The perfect spot for busy commuters hankering after Green space, but with an easy 7 minute walk to Hemel Hempstead TRAIN STATION (28 mins into London EUSTON). Perfectly located between Hemel Hempstead & cosmopolitan Berkhamsted this home is also convenient for Westbrook Hay Prep School, whilst the A41 allows easy access to nearby motorways such as the M1 & M25, plus nearby airports. Perfect for dog walkers & commuters. However this adorable home still offers further room for improvement, most noticeably with Potential for a LOFT CONVERSION (subject to planning permission), as already carried out by the neighbours! Don't delay book your VIEWING NOW.