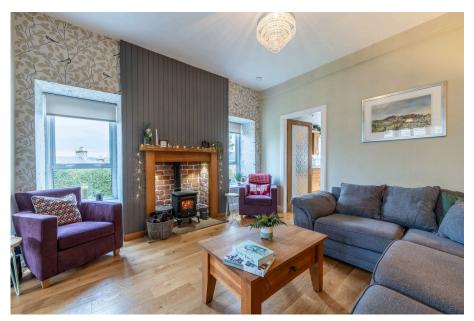

CLOSING DATE ON FRIDAY 31st JANUARY AT 2.00pm,HAS BEEN SET FOR THE RECEIPT OF ALL OFFERS. Viewing recommended to appreciate this stunning semi detached family home with period features, adaptable accommodation and off street parking for two vehicles. Situated in the sought after residential area of Craigie, with local shops, bars, restaurants schools, and public transport links all directly at hand. The property is ideally situated for access to Perth city center and surrounding areas. Accommodation comprises, entrance hallway, open plan, lounge with log burner/sitting room, fitted breakfasting kitchen, utility/shower room. two good sized double bedrooms, box room/single bedroom, Large family shower room, private enclosed garden, large games room/bar/social area. Gas CH & Double Glazing. Offers over £265,000 invited