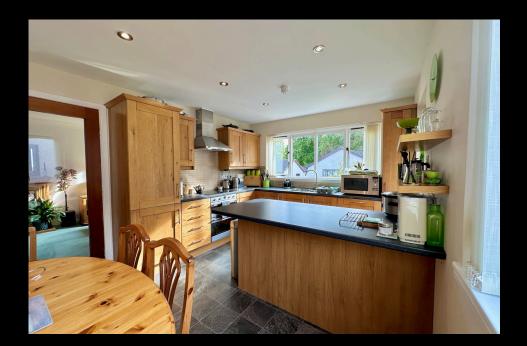

## 52 NEWTON PARK, KIRKHILL, INVERNESS, IV5 7QB OFFERS OVER £230,000

DETACHED BUNGALOW LOCATED ON QUIET CUL-DE-SAC WELL PRESENTED THROUGHOUT WALK-IN CONDITION THREE BEDROOMS MASTER WITH EN-SUITE SHOWER ROOM DETACHED GARAGE OFF-STREET DRIVEWAY PARKING