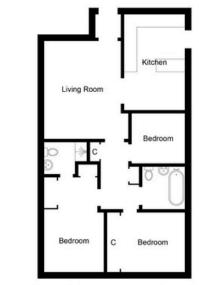

Illustration for identification purposes only, measurements are approximate not to scale. Fourlabs.co © (ID1134781)

eXp World UK Ltd is a registered company at Level 37, 25 Canada Square, London, E14 5LQ. Registered company number is 12016573. VAT Registration Number is 327 4120 29