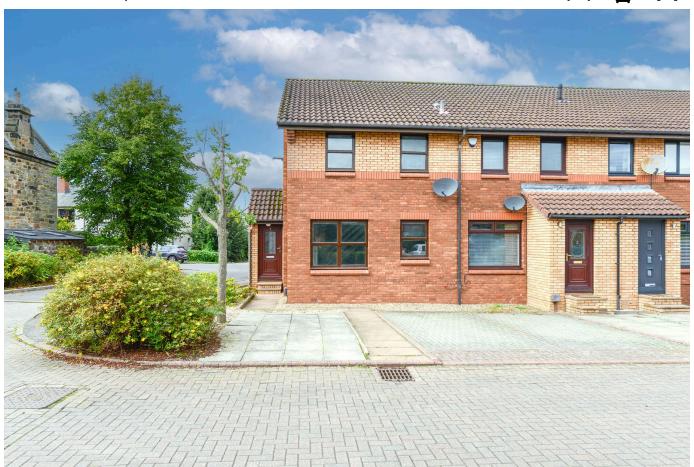

## Lady Road Place, Newtongrange, Dalkeith, EH22 4SU

Offers Over £205,000

Viewing highly recommended of this deceptively spacious and recently refurbished three bedroom end terraced dwelling house with off street parking for two vehicles and with further extension potential (Subject to permissions) Situated in a quiet cul-de-sac in a fairly modern development in the ever popular commuter village of Newtongrange. Accommodation comprises entrance vestibule, spacious lounge, three bedrooms (Master with en suite), well proportioned dining kitchen, Bathroom, Attic, Front and enclosed rear garden, Gas CH and Double Glazing. The property benefits from new carpets and flooring throughout, a newly fitted bathroom suite, a newly fitted en-suite, and has been freshly decorated throughout. Offers over £205,000 invited. To view telephone 07903220330.