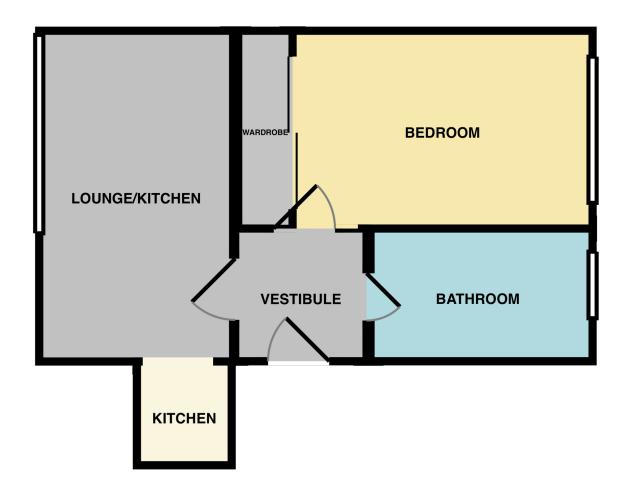

## 35E Powis Place, AB25 3TS

Offers Over £60,000

Ref YM0827

SECOND FLOOR (Top Floor): Entrance Hall, Living Room/Kitchen on Semi-Open Plan, Bedroom and Bathroom

eXp World UK Ltd is a registered company at Corporation Service Company (UK) Limited, 5 Churchill Place, 10th Floor, London, United Kingdom, E14 5HU. Registered company number is 12016573. VAT Registration Number is 327 4120 29 YVETTE MACDONALD EXP UK