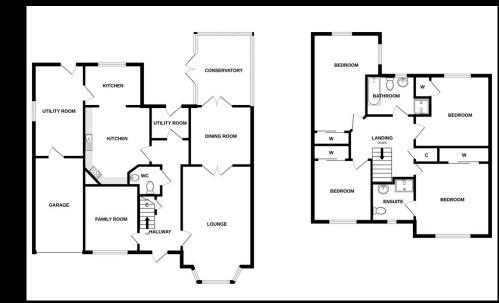

## 34 GREENWOOD GARDENS, MILTON OF LEYS, INVERNESS, IV2 6GP FIXED PRICE £379,500

ÉI0,500 BELOW VALUATION
 IMMACULATELY PRESENTED
 TASTEFULLY EXTENDED
 IDEAL ACCOMMODATION FOR GROWING FAMILY
 LOCATED ON A QUIET CUL-DE-SAC
 POPULAR AREA OF MILTON OF LEYS
 GARDENS TO FRONT AND REAR
 AMPLE OFF-STREET PARKING AND GARAGE