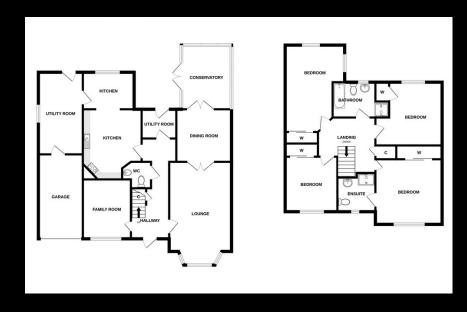

## 34 GREENWOOD GARDENS, MILTON OF LEYS, INVERNESS, IV2 6GP OFFERS OVER £390,000

IMMACULATELY PRESENTED

WALK IN CONDITION

TASTEFULLY EXTENDED

IDEAL ACCOMMODATION FOR GROWING FAMILY

• LOCATED ON A QUIET CUL-DE-SAC

POPULAR AREA OF MILTON OF LEYS

CLOSE TO LOCAL AMENTIES

GARDENS TO FRONT AND REAR

AMPLE OFF-STREET PARKING AND GARAGE