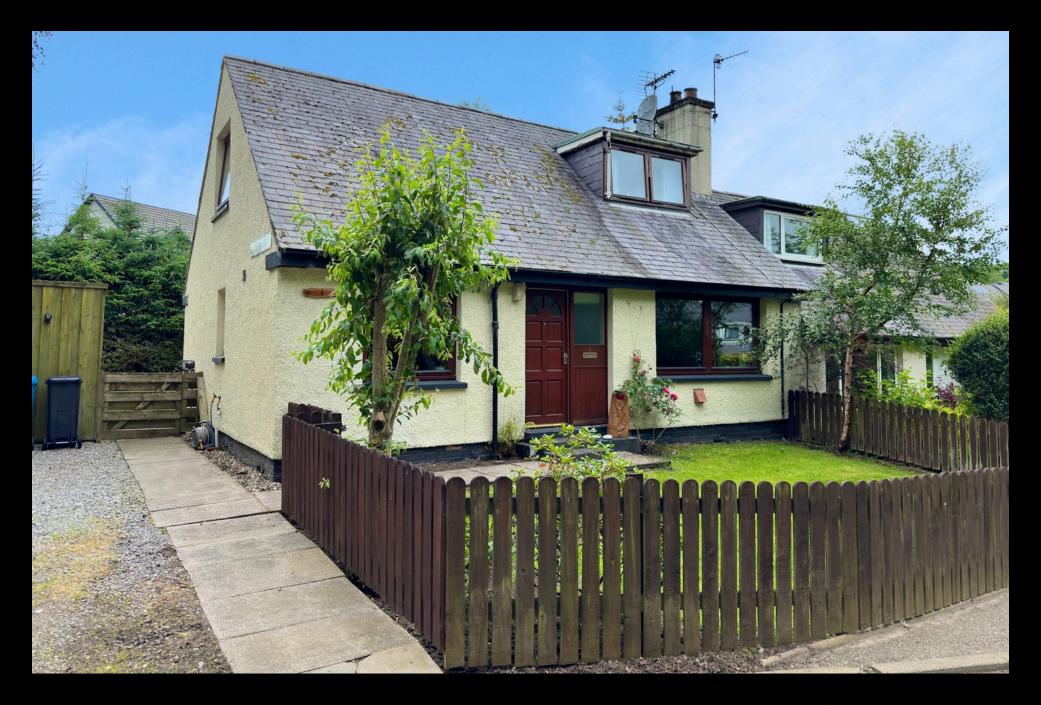

## 1 KINELLAN DRIVE, STRATHPEFFER, IV14 9BZ

OFFERS OVER £185,000

WELL PRESENTED PROPERTY

WALK IN CONDITION

QUIET POSITION WITH PRIVATE REAR GARDEN

SCENIC SPA VILLAGE OF STRATHPEFFER

BRIGHT AND SPACIOUS LIVING ACCOMMODATION

THREE BEDROOMS

ATTRACTIVE GARDEN GROUNDS

AMPLE OFF-STREET DRIVEWAY PARKING

VIEWING RECOMMENDED