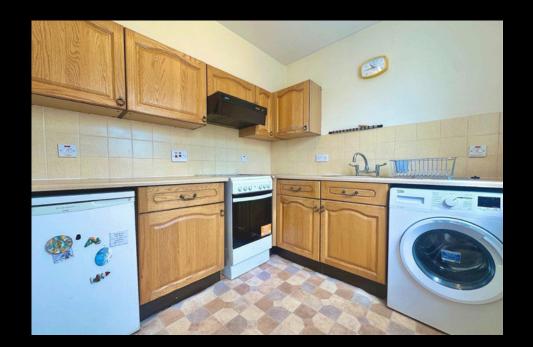

## 28 ARGYLE COURT, CROWN, INVERNESS OFFERS OVER £88,000

- PURPOSE BUILT RETIREMENT PROPERTY
- LOCATED ON GROUND FLOOR
- QUIETLY SITUATED IN SOUGHT AFTER AREA OF CROWN
- CONVENIENT FOR AMENITIES
- 24 HOUR EMERGENCY CARE ASSISTANCE
- HOUSE MANAGER
- RESIDENT AND GUEST PARKING
- COMMUNAL GARDEN/SEATING AREAS
- VIEWING RECOMMENDED