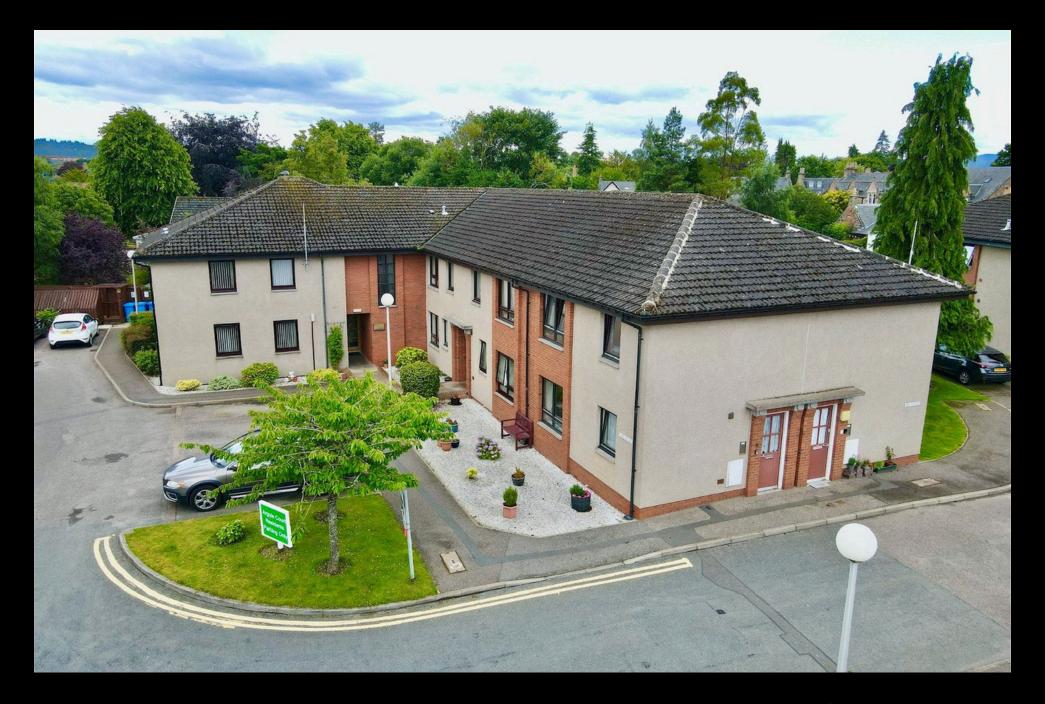

## 28 ARGYLE COURT, CROWN, INVERNESS OFFERS OVER £88,000

- PURPOSE BUILT RETIREMENT PROPERTY
- LOCATED ON GROUND FLOOR
- QUIETLY SITUATED IN SOUGHT AFTER AREA OF CROWN
- CONVENIENT FOR AMENITIES
- 24 HOUR EMERGENCY CARE ASSISTANCE
- HOUSE MANAGER
- RESIDENT AND GUEST PARKING
- COMMUNAL GARDEN/SEATING AREAS
- VIEWING RECOMMENDED