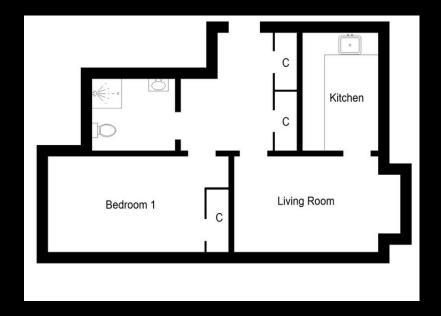

## 28 ARGYLE COURT, CROWN, INVERNESS OFFERS OVER £88,000

- PURPOSE BUILT RETIREMENT PROPERTY
- LOCATED ON GROUND FLOOR
- QUIETLY SITUATED IN SOUGHT AFTER AREA OF CROWN
- CONVENIENT FOR AMENITIES
- 24 HOUR EMERGENCY CARE ASSISTANCE
- HOUSE MANAGER
- RESIDENT AND GUEST PARKING
- COMMUNAL GARDEN/SEATING AREAS
- VIEWING RECOMMENDED