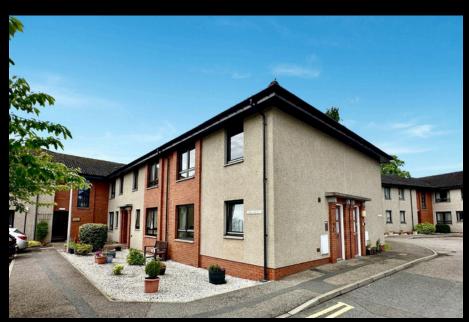

## 28 ARGYLE COURT, CROWN, INVERNESS OFFERS OVER £88,000

- PURPOSE BUILT RETIREMENT PROPERTY
- LOCATED ON GROUND FLOOR
- QUIETLY SITUATED IN SOUGHT AFTER AREA OF CROWN
- CONVENIENT FOR AMENITIES
- 24 HOUR EMERGENCY CARE ASSISTANCE
- HOUSE MANAGER
- RESIDENT AND GUEST PARKING
- COMMUNAL GARDEN/SEATING AREAS
- VIEWING RECOMMENDED