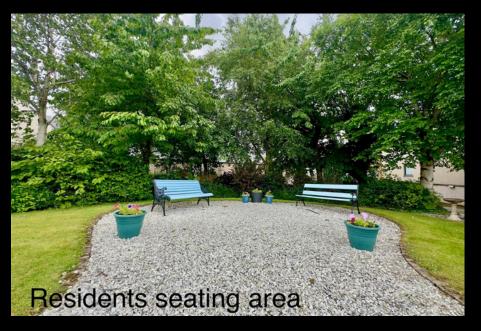

## 28 ARGYLE COURT, CROWN, INVERNESS OFFERS OVER £88,000

- PURPOSE BUILT RETIREMENT PROPERTY
- LOCATED ON GROUND FLOOR
- QUIETLY SITUATED IN SOUGHT AFTER AREA OF CROWN
- CONVENIENT FOR AMENITIES
- 24 HOUR EMERGENCY CARE ASSISTANCE
- HOUSE MANAGER
- RESIDENT AND GUEST PARKING
- COMMUNAL GARDEN/SEATING AREAS
- VIEWING RECOMMENDED