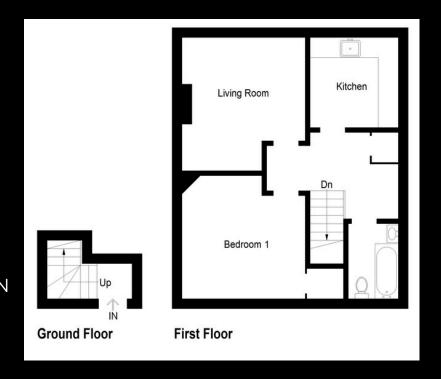

## 21 LOCHARDIL PLACE, INVERNESS, IV2 4LN OFFERS OVER £275,000

SPACIOUS FAMILY HOME

FIVE BEDROOMS

LOCATED AT THE END OF A QUIET CUL-DE-SAC

SOUGHT AFTER AREA OF LOCHARDIL

CLOSE TO LOCAL AMENITIES

WALKING DISTANCE TO POPULAR SCHOOLS