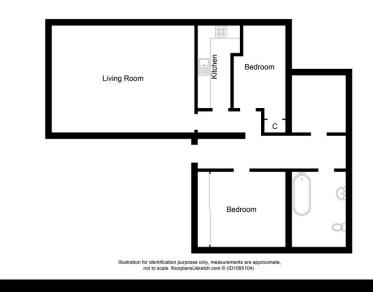

## FLAT 3B, HEATHERLEY HOUSE, CULDUTHEL ROAD, INVERNESS OFFERS OVER £290,000

UNIQUE TWO BEDROOM APARTMENT
LOCATED IN BEATUIFUL LANDMARK PROPERTY
QUIETLY LOCATED OFF CULDUTHEL ROAD
WALKING DISTANCE TO CITY CENTRE
ENJOYING MANY TRADITIONAL FEATURES
BRIGHT AND SPACIOUS ACCOMMODATION
GENEROUS GARDEN
AMPLE PARKING