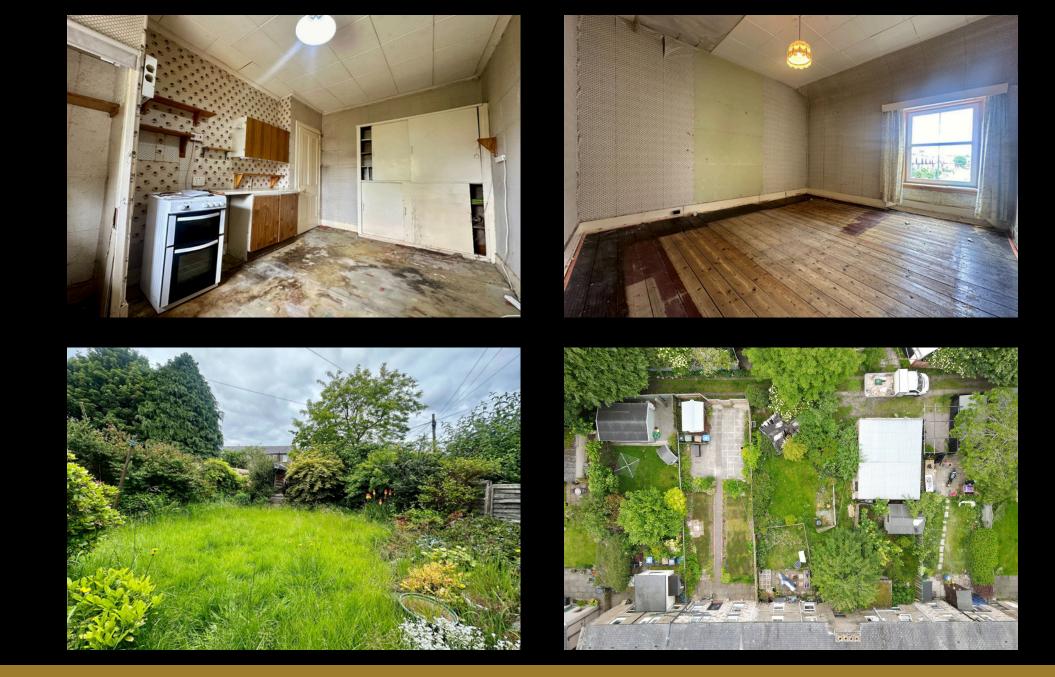

## FLAT 3, 29 CHARLES STREET, INVERNESS OFFERS OVER £110,000

- OFFERING EXCELLENT POTENTIAL
- TWO BEDROOM FIRST FLOOR FLAT
- BRIGHT & SPACIOUS ACCOMMODATION
- SOUGHT AFTER AREA OF CROWN
- WALKING DISTANCE TO CITY CENTRE
- REAR GARDEN
  - OFFERING EXCELLENT POTENTIAL