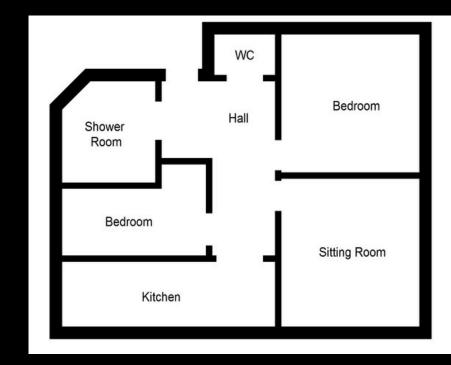

## FLAT 3, 29 CHARLES STREET, INVERNESS OFFERS OVER £110,000

- OFFERING EXCELLENT POTENTIAL
- TWO BEDROOM FIRST FLOOR FLAT
- BRIGHT & SPACIOUS ACCOMMODATION
- SOUGHT AFTER AREA OF CROWN
- WALKING DISTANCE TO CITY CENTRE
- REAR GARDEN
  - OFFERING EXCELLENT POTENTIAL