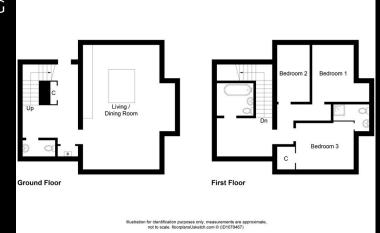

## 12 GREAT GLEN PLACE, INVERNESS, IV3 8FA OFFERS OVER £280,000

- CONTEMPORARY ACCOMMODATION IN LANDMARK BUILDING
- EXCLUSIVE DEVELOPMENT
- BEAUTIFULLY PRESENTED THROUGHOUT
- MODERN, OPEN PLAN LIVING ACCOMMODATION
- HIGH CEILINGS WITH LARGE WINDOWS
- PRIVATE ENTRANCE AND GARDENS
- TWO DESIGNATED PARKING SPACES
- OUTBUIDLING/SHED