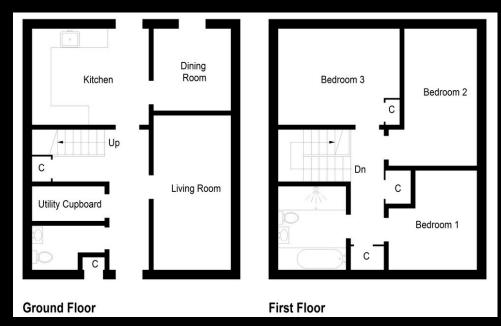

## 4 LAWERS WAY, INVERNESS, IV3 8NU OFFERS OVER £150,000

- SPACIOUS FAMILY HOME
- LOCATED IN ESTABLISHED AREA
- BRIGHT ACCOMMODATION THROUGHOUT
- TWO PUBLIC ROOMS
- THREE DOUBLE BEDROOMS
- ENCLOSED REAR GARDEN
  - IDEAL FOR GROWING FAMILY