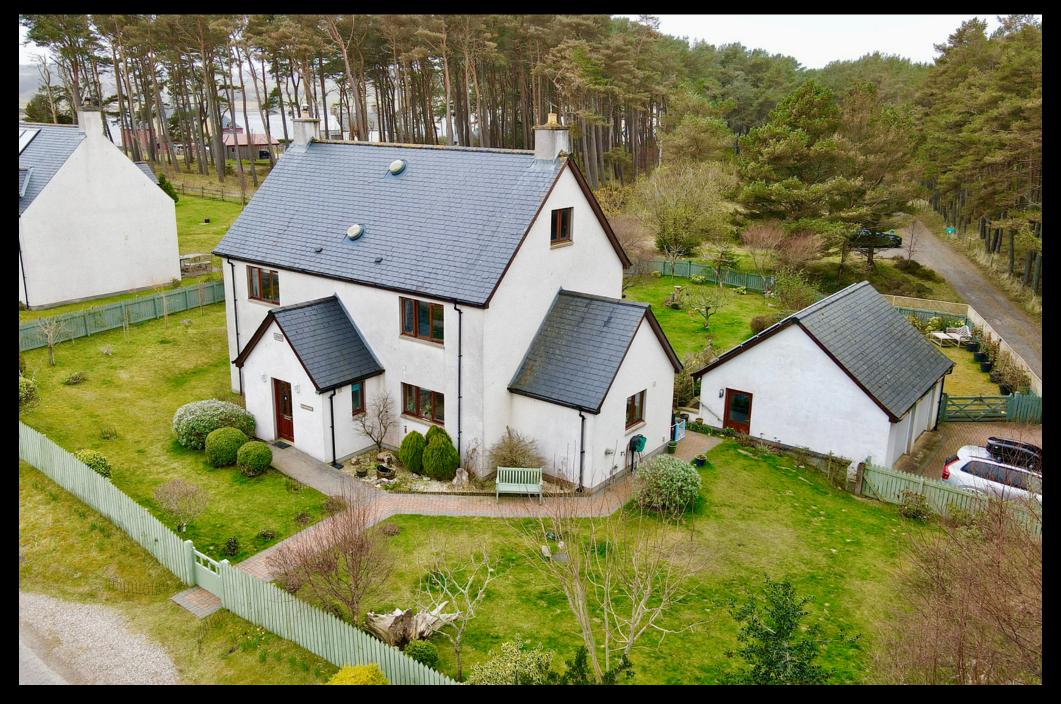

## RIVERWOODS, LITTLEFERRY, GOLSPIE, KW10 6TD OFFERS OVER £445,000

- QUIET AREA OF LITTLEFERRY JUST OUTSIDE GOLSPIE
- TOUCHING DISTANCE OF BEACH TO FRONT
- TOUCHING DISTANCE OF WOODLANDS TO REAR
- GENEROUS PLOT
- ATTRACTIVE GARDEN GROUNDS
- WELL PROPORTIONED ACCOMMODATION
- IDEAL FOR A FAMILY
- AMPLE PARKING
- DETACHED DOUBLE GARAGE