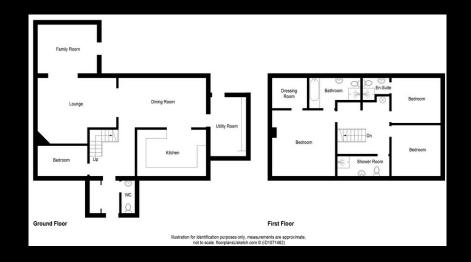

## RIVERWOODS, LITTLEFERRY, GOLSPIE, KW10 6TD OFFERS OVER £445,000

- QUIET AREA OF LITTLEFERRY JUST OUTSIDE GOLSPIE
- TOUCHING DISTANCE OF BEACH TO FRONT
- TOUCHING DISTANCE OF WOODLANDS TO REAR
- GENEROUS PLOT
- ATTRACTIVE GARDEN GROUNDS
- WELL PROPORTIONED ACCOMMODATION
- IDEAL FOR A FAMILY
- AMPLE PARKING
- DETACHED DOUBLE GARAGE