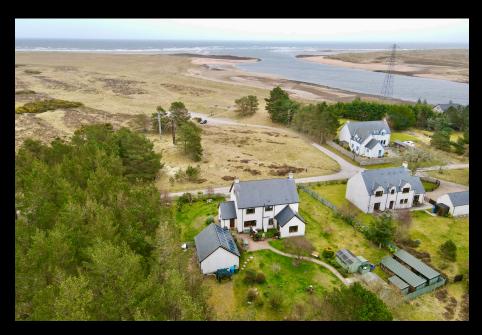

## RIVERWOODS, LITTLEFERRY, GOLSPIE, KW10 6TD OFFERS OVER £445,000

- QUIET AREA OF LITTLEFERRY JUST OUTSIDE GOLSPIE
- TOUCHING DISTANCE OF BEACH TO FRONT
- TOUCHING DISTANCE OF WOODLANDS TO REAR
- GENEROUS PLOT
- ATTRACTIVE GARDEN GROUNDS
- WELL PROPORTIONED ACCOMMODATION
- IDEAL FOR A FAMILY
- AMPLE PARKING
- DETACHED DOUBLE GARAGE